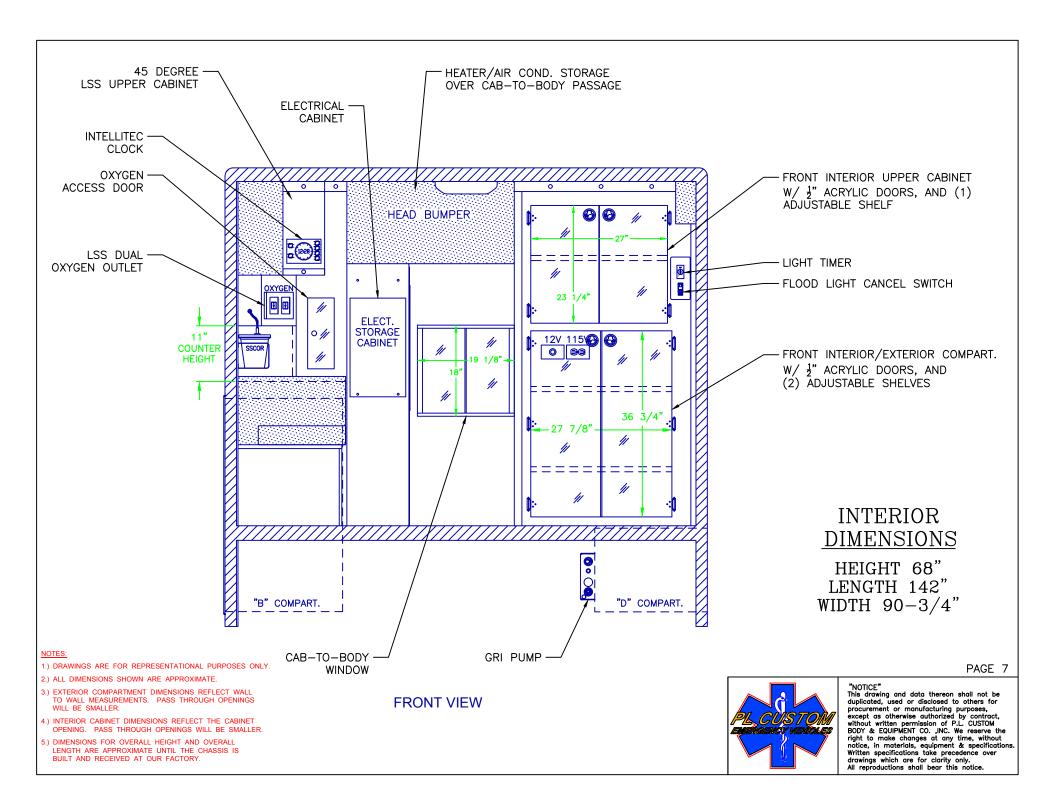

## INTERIOR DIMENSIONS HEIGHT 68" LENGTH 142"

WIDTH 90-3/4"

PAGE 11

"NOTICE"
This drawing and data thereon shall not be duplicated, used or disclosed to others for procurement or manufacturing purposes, except as otherwise authorized by contract, without written permission of P.L. CUSTOM BODY & EQUIPMENT CO., INC. We reserve the right to make changes at any time, without notice, in materials, equipment & specifications Written specifications take precedence over drawings which are for clarity only.
All reproductions shall bear this notice.