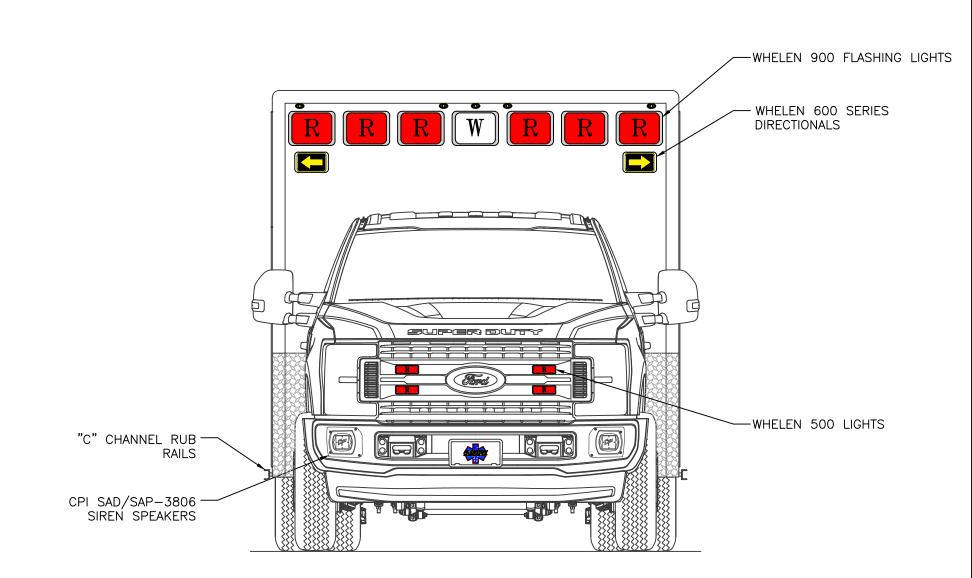

EXTERIOR DIMENSIONS

HEIGHT 108" (+/-2) LENGTH 147 5/8" WIDTH 99"

FRONT VIEW

"NOTICE"
This drawing and data thereon shall not be duplicated, used or disclosed to others for procurement or manufacturing purposes, except as otherwise authorized by contract, without written permission of P.L. CUSTOM BODY & EQUIPMENT CO. INC. We reserve the right to make changes at any time, without notice, in materials, equipment & specifications. Written specifications take precedence over drawings which are for clarity only.

### EXTERIOR DIMENSIONS

HEIGHT 108" (+/-2) LENGTH 147 5/8" WIDTH 99"