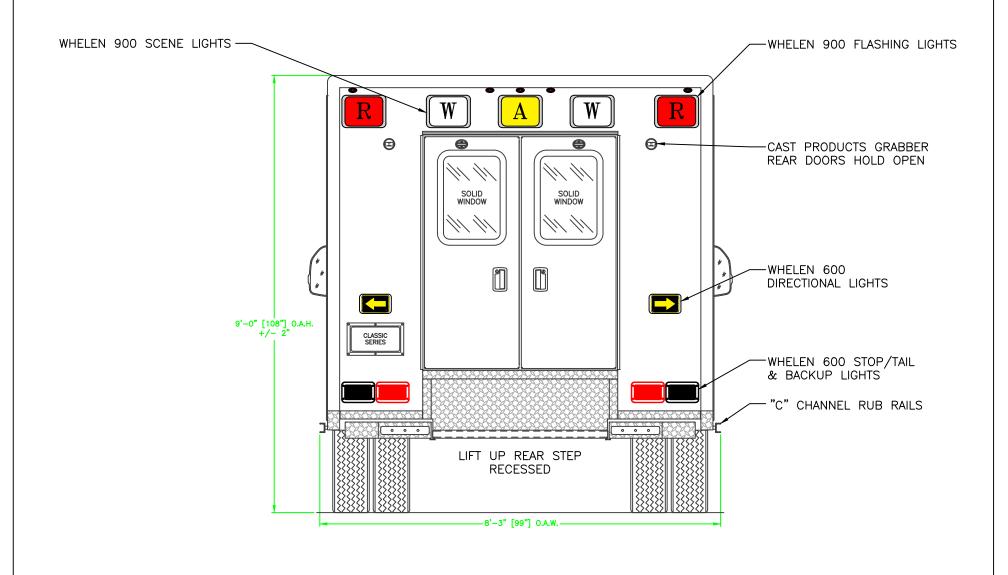

#### **REAR VIEW**

PAGE 5

| OPENING DESCRIPTIONS       |       |     |     |     |                     |         |  |
|----------------------------|-------|-----|-----|-----|---------------------|---------|--|
| ALL DIMENSIONS APPROXIMATE |       |     |     |     |                     |         |  |
|                            | WIDTH |     | HEI | GHT | DEPTH               | PURPOSE |  |
|                            | 44    | 1/4 | 56  | 3/4 | REAR ENTRANCE DOORS |         |  |

#### **REAR VIEW**

"NOTICE"
This drawing and data thereon shall not be duplicated, used or disclosed to others for procurement or manufacturing purposes, except as otherwise authorized by contract, without written permission of P.L. CUSTOM BODY & EQUIPMENT CO., INC. We reserve the right to make changes at any time, without notice, in materials, equipment & specifications. Written specifications take precedence overdrawings which are for clarity only.