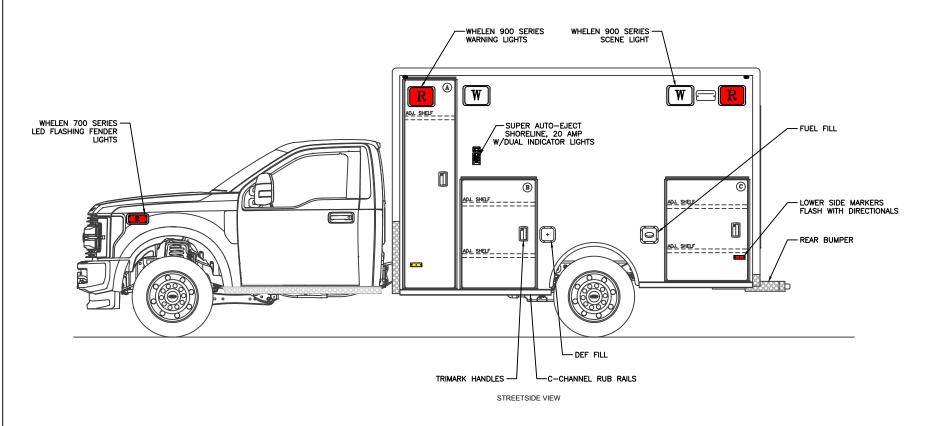

#### STREETSIDE VIEW

INTERIOR DIMENSIONS

HEIGHT 68" LENGTH 142" WIDTH 90-3/4"

PAGE 10

"NOTICE"
This drawing and data thereon shall not be duplicated, used or disclosed to others for procurement or manufacturing purposes, except as otherwise authorized by contract, without written permission of P.L. CUSTOM BODY & EQUIPMENT CO. INC. We reserve the right to make changes at any time, without notice, in materials, equipment & specifications. Written specifications take precedence over drawings which are for clarity only.
All reproductions shall bear this notice.