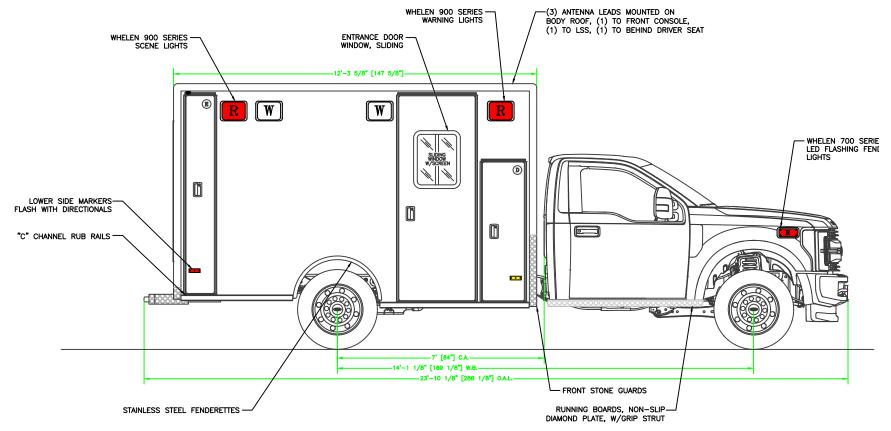

## 147" BODY 68" HR

EXTERIOR DIMENSIONS

HEIGHT 108" (+/-2) LENGTH 147 5/8" WIDTH 99"

FRONT VIEW

"NOTICE"
This drawing and data thereon shall not be duplicated, used or disclosed to others for procurement or manufacturing purposes, except as otherwise authorized by contract, without written permission of P.L. CUSTOM BODY & EQUIPMENT CO. INC. We reserve the right to make changes at any time, without notice, in materials, equipment & specifications. Written specifications take precedence over drawings which are for clarity only.

### EXTERIOR DIMENSIONS

HEIGHT 108" (+/-2) LENGTH 147 5/8" WIDTH 99"