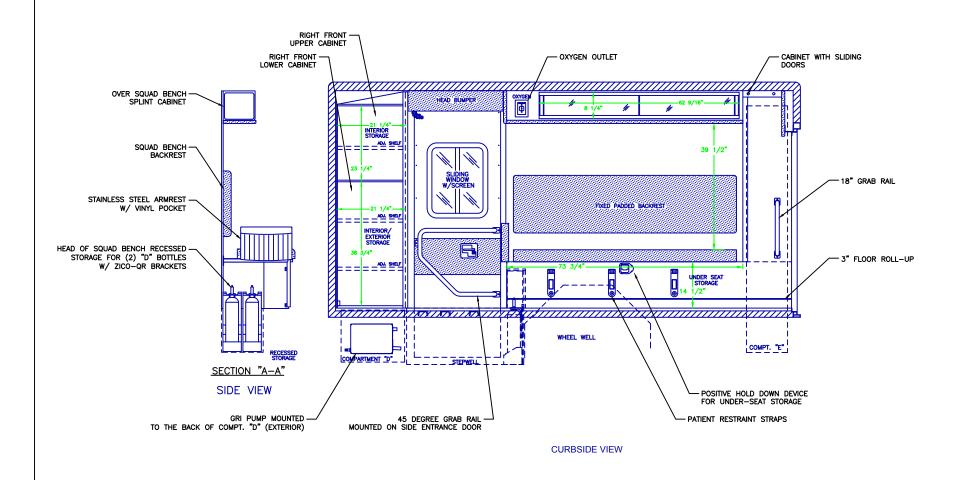

#### STREETSIDE VIEW

INTERIOR DIMENSIONS

HEIGHT 68" LENGTH 142" WIDTH 90-3/4"

PAGE 10

"NOTICE"
This drawing and data thereon shall not be duplicated, used or disclosed to others for procurement or manufacturing purposes, except as otherwise authorized by contract, without written permission of P.L. CUSTOM BODY & EQUIPMENT CO. INC. We reserve the right to make changes at any time, without notice, in materials, equipment & specifications. Written specifications take precedence over drawings which are for clarity only.
All reproductions shall bear this notice.

## INTERIOR DIMENSIONS HEIGHT 68" LENGTH 142"

WIDTH 90-3/4"

PAGE 11

"NOTICE"
This drawing and data thereon shall not be duplicated, used or disclosed to others for procurement or manufacturing purposes, except as otherwise authorized by contract, without written permission of P.L. CUSTOM BODY & EQUIPMENT CO., INC. We reserve the right to make changes at any time, without notice, in materials, equipment & specifications Written specifications take precedence over drawings which are for clarity only.
All reproductions shall bear this notice.