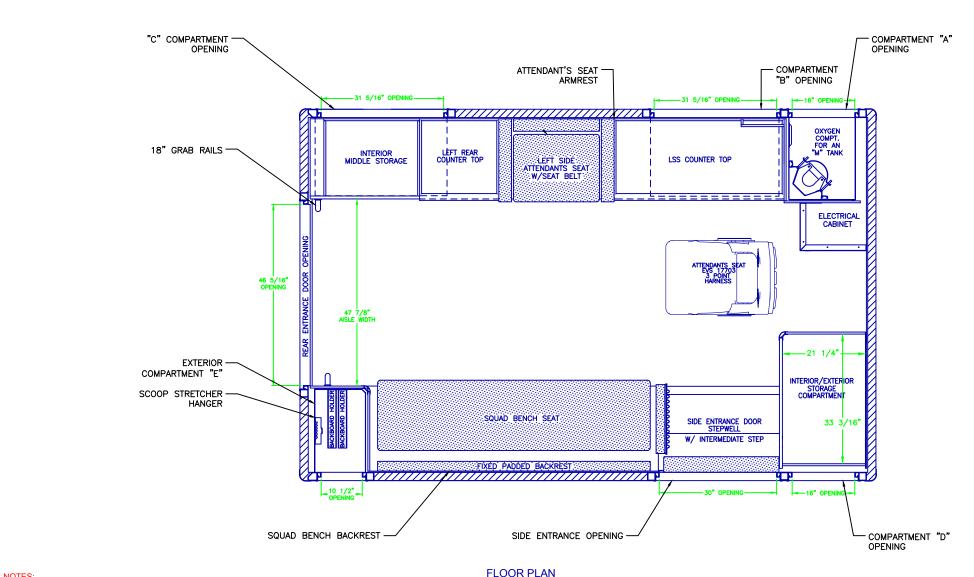

All reproductions shall bear this notice.

PAGE 2

| OPENING DESCRIPTIONS       |       |        |       |                  |  |  |
|----------------------------|-------|--------|-------|------------------|--|--|
| ALL DIMENSIONS APPROXIMATE |       |        |       |                  |  |  |
|                            | WIDTH | HEIGHT | DEPTH | PURPOSE          |  |  |
| $\bigcirc$                 | 17    | 82     | 21    | OXYGEN STORAGE   |  |  |
| B                          | 33 42 |        | 20    | EXTERIOR STORAGE |  |  |
| (C)                        | 33    | 39     | 20    | EXTERIOR STORAGE |  |  |

#### NOTES:

- 1.) DRAWINGS ARE FOR REPRESENTATIONAL PURPOSES ONLY.
- 2.) ALL DIMENSIONS SHOWN ARE APPROXIMATE.
- 3.) EXTERIOR COMPARTMENT DIMENSIONS REFLECT WALL TO WALL MEASUREMENTS. PASS THROUGH OPENINGS WILL BE SMALLER.
- 4.) INTERIOR CABINET DIMENSIONS REFLECT THE CABINET OPENING. PASS THROUGH OPENINGS WILL BE SMALLER.
- 5.) DIMENSIONS FOR OVERALL HEIGHT AND OVERALL LENGTH ARE APPROXIMATE UNTIL THE CHASSIS IS BUILT AND RECEIVED AT OUR FACTORY.

| CII | RBS | DE | 1/15 | -14/ |
|-----|-----|----|------|------|
|     |     |    |      |      |

| OPENING DESCRIPTIONS |                            |        |                                    |                   |  |  |
|----------------------|----------------------------|--------|------------------------------------|-------------------|--|--|
|                      | ALL DIMENSIONS APPROXIMATE |        |                                    |                   |  |  |
|                      | WIDTH                      | HEIGHT | DEPTH                              | PURPOSE           |  |  |
|                      | 17                         | 55     | 33" ABOVE FLOOR<br>20" BELOW FLOOR |                   |  |  |
|                      | 12                         | 79     | 21                                 | BACKBOARD STORAGE |  |  |
|                      | 29                         | 76     | SIDE ENTRANCE DOOR                 |                   |  |  |