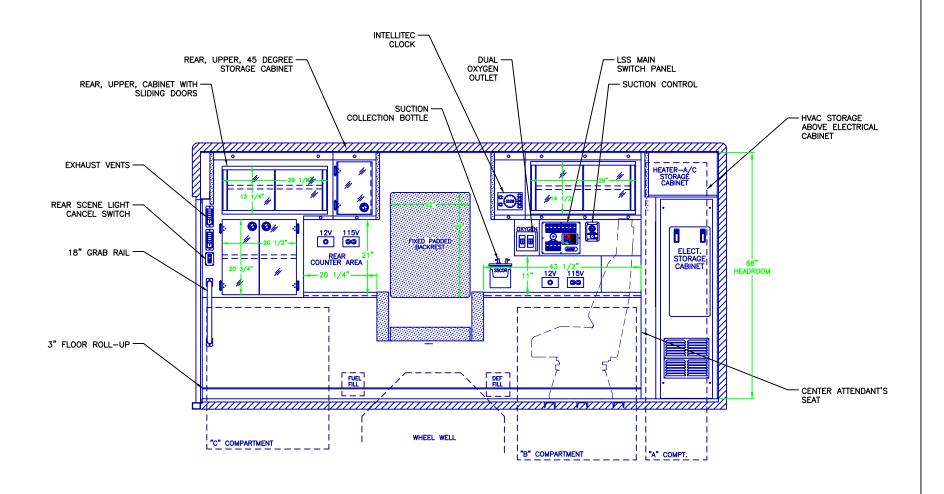

#### STREETSIDE VIEW

INTERIOR DIMENSIONS

HEIGHT 68" LENGTH 142" WIDTH 90-3/4"

PAGE 10

"NOTICE"
This drawing and data thereon shall not be duplicated, used or disclosed to others for procurement or manufacturing purposes, except as otherwise authorized by contract, without written permission of P.L. CUSTOM BODY & EQUIPMENT CO. INC. We reserve the right to make changes at any time, without notice, in materials, equipment & specifications. Written specifications take precedence over drawings which are for clarity only.
All reproductions shall bear this notice.

## INTERIOR DIMENSIONS HEIGHT 68" LENGTH 142"

WIDTH 90-3/4"

PAGE 11

"NOTICE"
This drawing and data thereon shall not be duplicated, used or disclosed to others for procurement or manufacturing purposes, except as otherwise authorized by contract, without written permission of P.L. CUSTOM BODY & EQUIPMENT CO., INC. We reserve the right to make changes at any time, without notice, in materials, equipment & specifications Written specifications take precedence over drawings which are for clarity only.
All reproductions shall bear this notice.