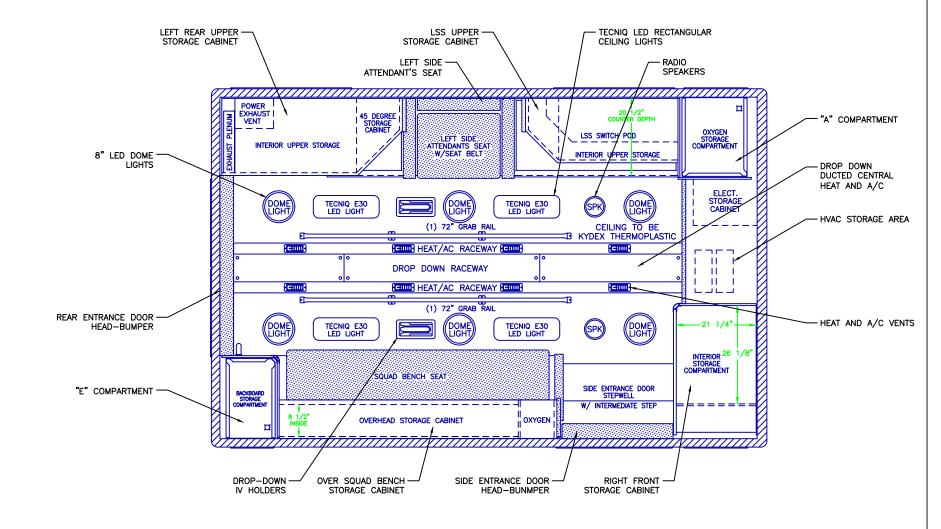

#### **CEILING VIEW**

#### NOTES:

- 1.) DRAWINGS ARE FOR REPRESENTATIONAL PURPOSES ONLY.
- 2.) ALL DIMENSIONS SHOWN ARE APPROXIMATE.
- 3.) EXTERIOR COMPARTMENT DIMENSIONS REFLECT WALL TO WALL MEASUREMENTS. PASS THROUGH OPENINGS WILL BE SMALLER.
- 4.) INTERIOR CABINET DIMENSIONS REFLECT THE CABINET OPENING. PASS THROUGH OPENINGS WILL BE SMALLER.
- 5.) DIMENSIONS FOR OVERALL HEIGHT AND OVERALL LENGTH ARE APPROXIMATE UNTIL THE CHASSIS IS BUILT AND RECEIVED AT OUR FACTORY.