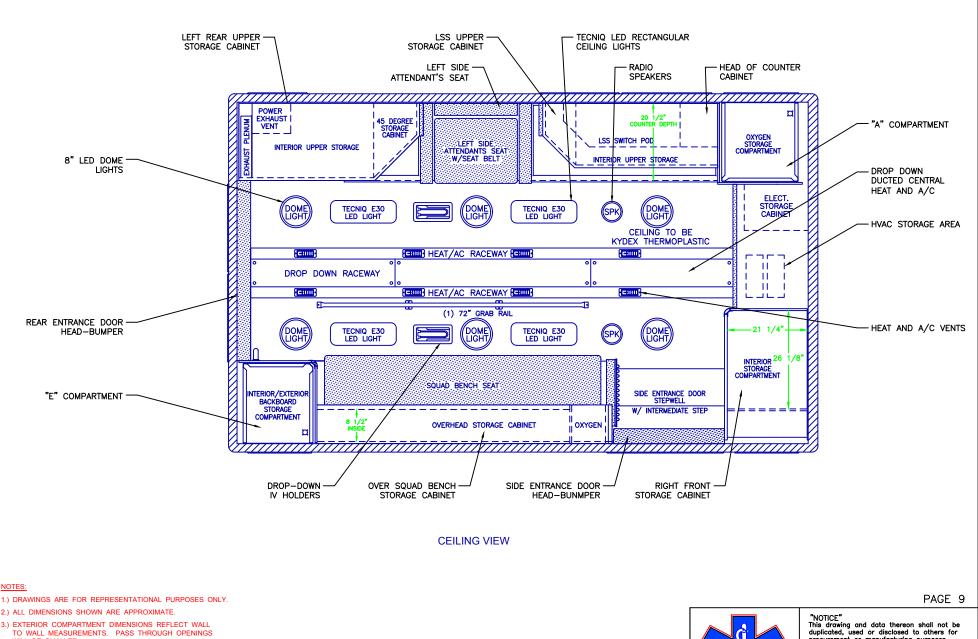

## NOTES:

- 1.) DRAWINGS ARE FOR REPRESENTATIONAL PURPOSES ONLY.
- 2.) ALL DIMENSIONS SHOWN ARE APPROXIMATE.
- 3.) EXTERIOR COMPARTMENT DIMENSIONS REFLECT WALL TO WALL MEASUREMENTS. PASS THROUGH OPENINGS WILL BE SMALLER.
- 4.) INTERIOR CABINET DIMENSIONS REFLECT THE CABINET OPENING. PASS THROUGH OPENINGS WILL BE SMALLER.
- 5.) DIMENSIONS FOR OVERALL HEIGHT AND OVERALL LENGTH ARE APPROXIMATE UNTIL THE CHASSIS IS BUILT AND RECEIVED AT OUR FACTORY.