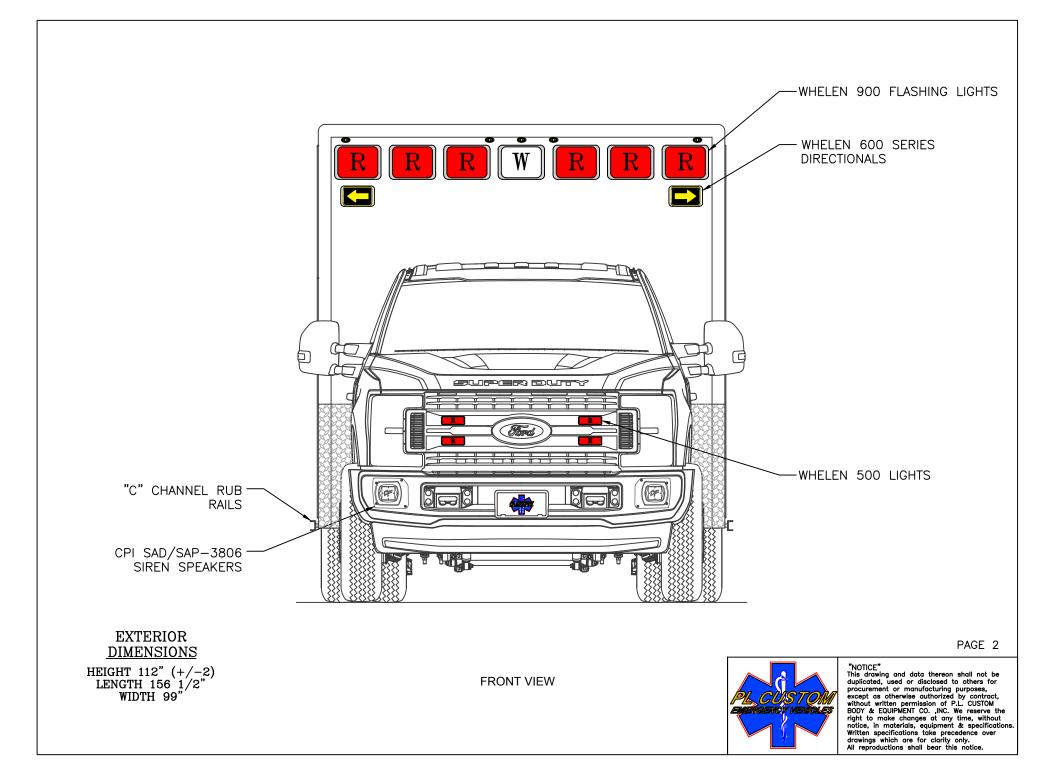

## EXTERIOR <u>DIMENSIONS</u>

HEIGHT 112" (+/-2) LENGTH 156 1/2" WIDTH 99"

## NOTES:

- 1.) DRAWINGS ARE FOR REPRESENTATIONAL PURPOSES ONLY.
- 2.) ALL DIMENSIONS SHOWN ARE APPROXIMATE.
- 3.) EXTERIOR COMPARTMENT DIMENSIONS REFLECT WALL TO WALL MEASUREMENTS. PASS THROUGH OPENINGS WILL BE SMALLER.
- 4.) INTERIOR CABINET DIMENSIONS REFLECT THE CABINET OPENING. PASS THROUGH OPENINGS WILL BE SMALLER.
- 5.) DIMENSIONS FOR OVERALL HEIGHT AND OVERALL LENGTH ARE APPROXIMATE UNTIL THE CHASSIS IS BUILT AND RECEIVED AT OUR FACTORY.