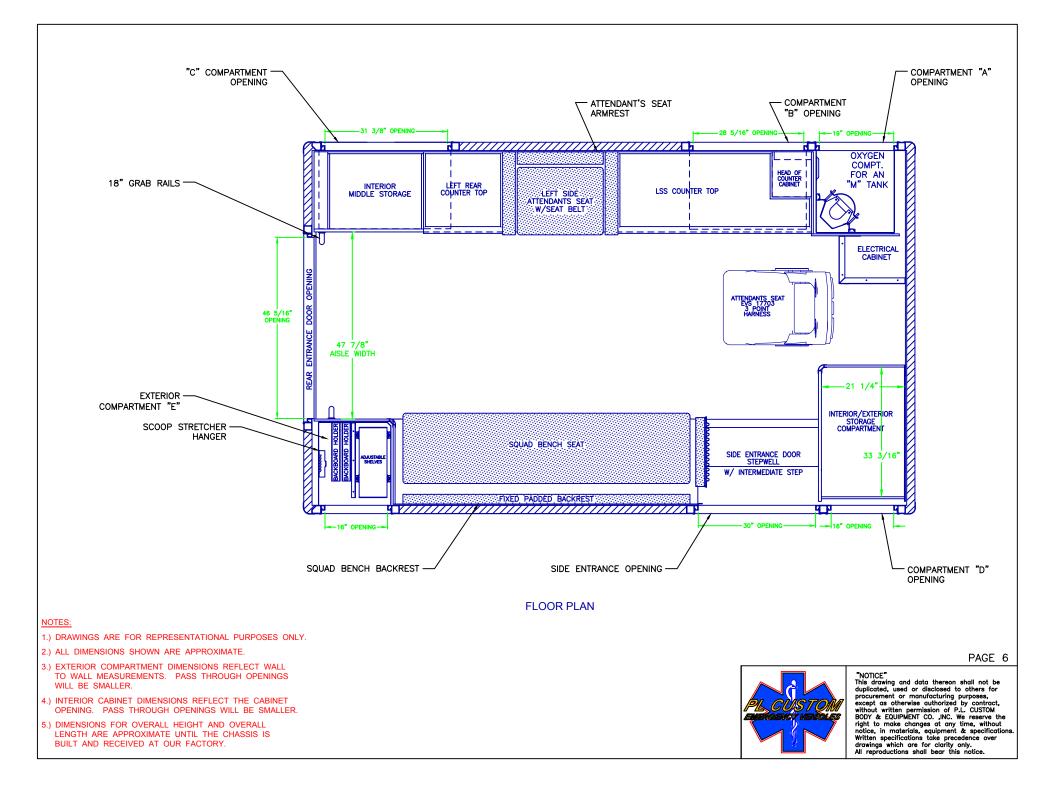

## NOTES:

- 1.) DRAWINGS ARE FOR REPRESENTATIONAL PURPOSES ONLY.
- 2.) ALL DIMENSIONS SHOWN ARE APPROXIMATE.
- 3.) EXTERIOR COMPARTMENT DIMENSIONS REFLECT WALL TO WALL MEASUREMENTS. PASS THROUGH OPENINGS WILL BE SMALLER.
- 4.) INTERIOR CABINET DIMENSIONS REFLECT THE CABINET OPENING. PASS THROUGH OPENINGS WILL BE SMALLER.
- 5.) DIMENSIONS FOR OVERALL HEIGHT AND OVERALL LENGTH ARE APPROXIMATE UNTIL THE CHASSIS IS BUILT AND RECEIVED AT OUR FACTORY.