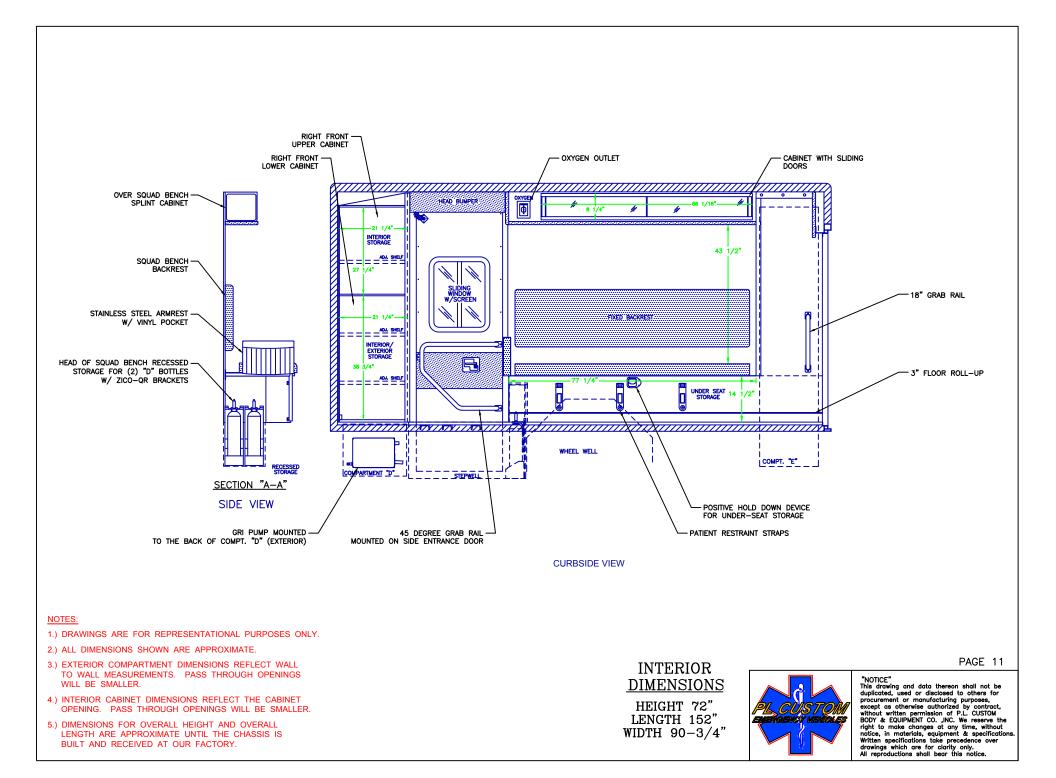

## NOTES:

- 1.) DRAWINGS ARE FOR REPRESENTATIONAL PURPOSES ONLY.
- 2.) ALL DIMENSIONS SHOWN ARE APPROXIMATE.
- 3.) EXTERIOR COMPARTMENT DIMENSIONS REFLECT WALL TO WALL MEASUREMENTS. PASS THROUGH OPENINGS WILL BE SMALLER.
- 4.) INTERIOR CABINET DIMENSIONS REFLECT THE CABINET OPENING. PASS THROUGH OPENINGS WILL BE SMALLER.
- 5.) DIMENSIONS FOR OVERALL HEIGHT AND OVERALL LENGTH ARE APPROXIMATE UNTIL THE CHASSIS IS BUILT AND RECEIVED AT OUR FACTORY.