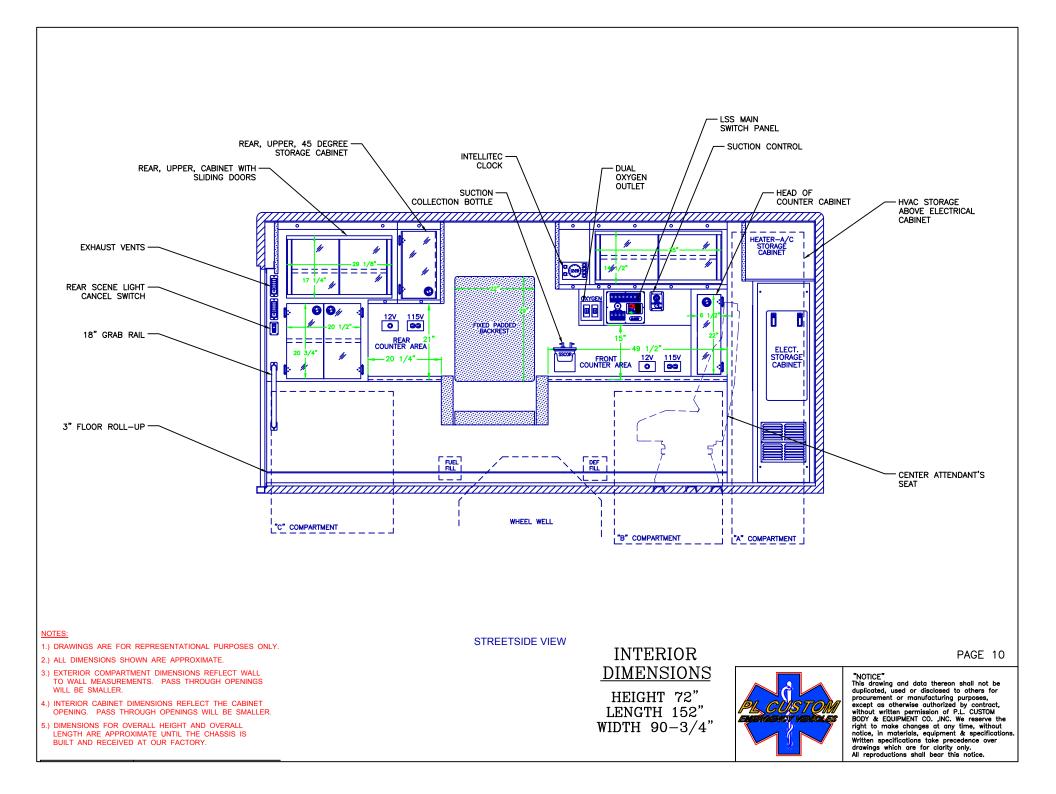

## NOTES:

- 1.) DRAWINGS ARE FOR REPRESENTATIONAL PURPOSES ONLY.
- 2.) ALL DIMENSIONS SHOWN ARE APPROXIMATE.
- 3.) EXTERIOR COMPARTMENT DIMENSIONS REFLECT WALL TO WALL MEASUREMENTS. PASS THROUGH OPENINGS WILL BE SMALLER.
- 4.) INTERIOR CABINET DIMENSIONS REFLECT THE CABINET OPENING. PASS THROUGH OPENINGS WILL BE SMALLER.
- 5.) DIMENSIONS FOR OVERALL HEIGHT AND OVERALL LENGTH ARE APPROXIMATE UNTIL THE CHASSIS IS BUILT AND RECEIVED AT OUR FACTORY.