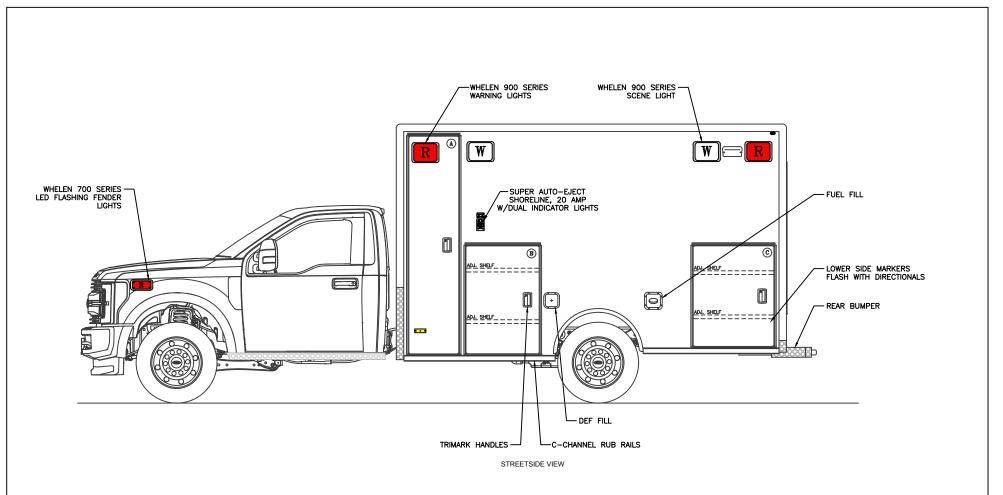

## TYPE I CLASSIC AMBULANCE 156" BODY 72" HR BY P.L. CUSTOM EMERGENCY VEHICLES



"NOTICE" This drawing and data thereon shall not be duplicated, used or disclosed to others for procurement or manufacturing purposes, except as otherwise authorized by contract, without written permission of P.L. CUSTOM BODY & EQUIPMENT CO., INC. We reserve the right to make changes at any time, without notice, in materials, equipment & specifications Written specifications take precedence over drawings which are for clarity only. All reproductions shall bear this notice.

PAGE 1





| OPENING DESCRIPTIONS       |       |        |       |                  |  |  |
|----------------------------|-------|--------|-------|------------------|--|--|
| ALL DIMENSIONS APPROXIMATE |       |        |       |                  |  |  |
|                            | WIDTH | HEIGHT | DEPTH | PURPOSE          |  |  |
| (A)                        | 20    | 86     | 21    | OXYGEN STORAGE   |  |  |
| B                          | 30    | 42     | 20    | EXTERIOR STORAGE |  |  |
| $\odot$                    | 33    | 39     | 20    | EXTERIOR STORAGE |  |  |

## EXTERIOR <u>DIMENSIONS</u>

HEIGHT 112" (+/-2) LENGTH 156 1/2" WIDTH 99"

## NOTES:

- 1.) DRAWINGS ARE FOR REPRESENTATIONAL PURPOSES ONLY.
- 2.) ALL DIMENSIONS SHOWN ARE APPROXIMATE.
- 3.) EXTERIOR COMPARTMENT DIMENSIONS REFLE