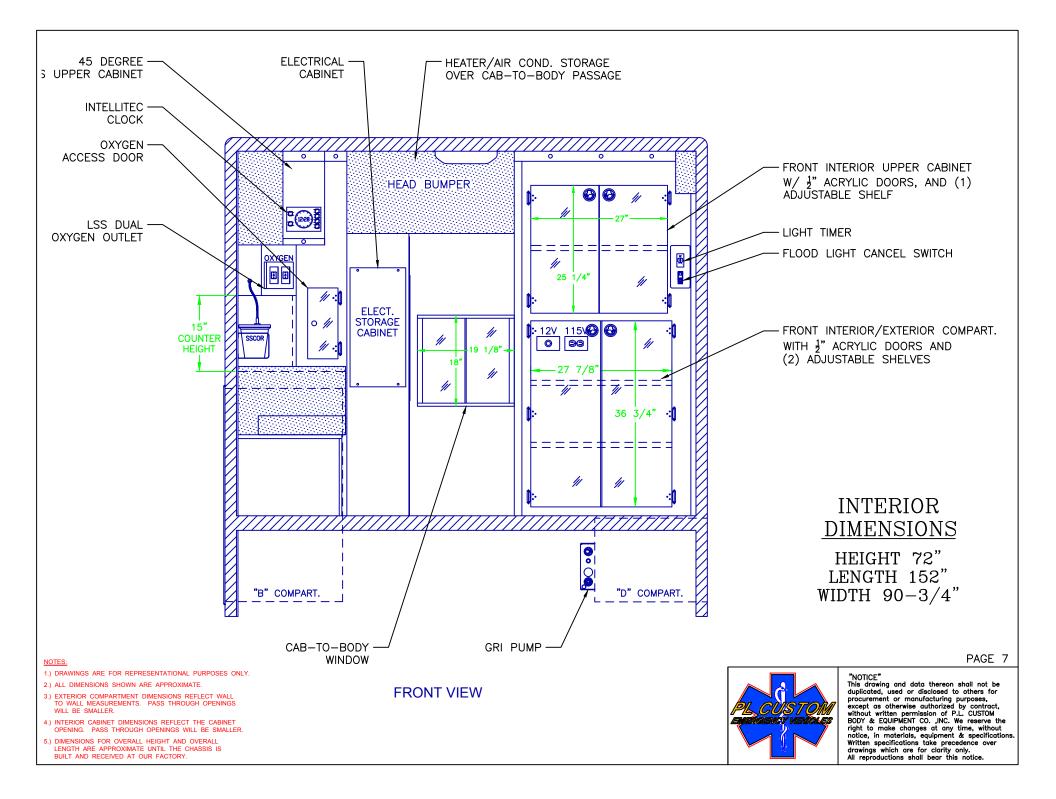

## EXTERIOR <u>DIMENSIONS</u>

HEIGHT 112" (+/-2) LENGTH 156 1/2" WIDTH 99"

## NOTES:

- 1.) DRAWINGS ARE FOR REPRESENTATIONAL PURPOSES ONLY.
- 2.) ALL DIMENSIONS SHOWN ARE APPROXIMATE.
- 3.) EXTERIOR COMPARTMENT DIMENSIONS REFLECT WALL TO WALL MEASUREMENTS. PASS THROUGH OPENINGS WILL BE SMALLER.
- 4.) INTERIOR CABINET DIMENSIONS REFLECT THE CABINET OPENING. PASS THROUGH OPENINGS WILL BE SMALLER.
- 5.) DIMENSIONS FOR OVERALL HEIGHT AND OVERALL LENGTH ARE APPROXIMATE UNTIL THE CHASSIS IS BUILT AND RECEIVED AT OUR FACTORY.