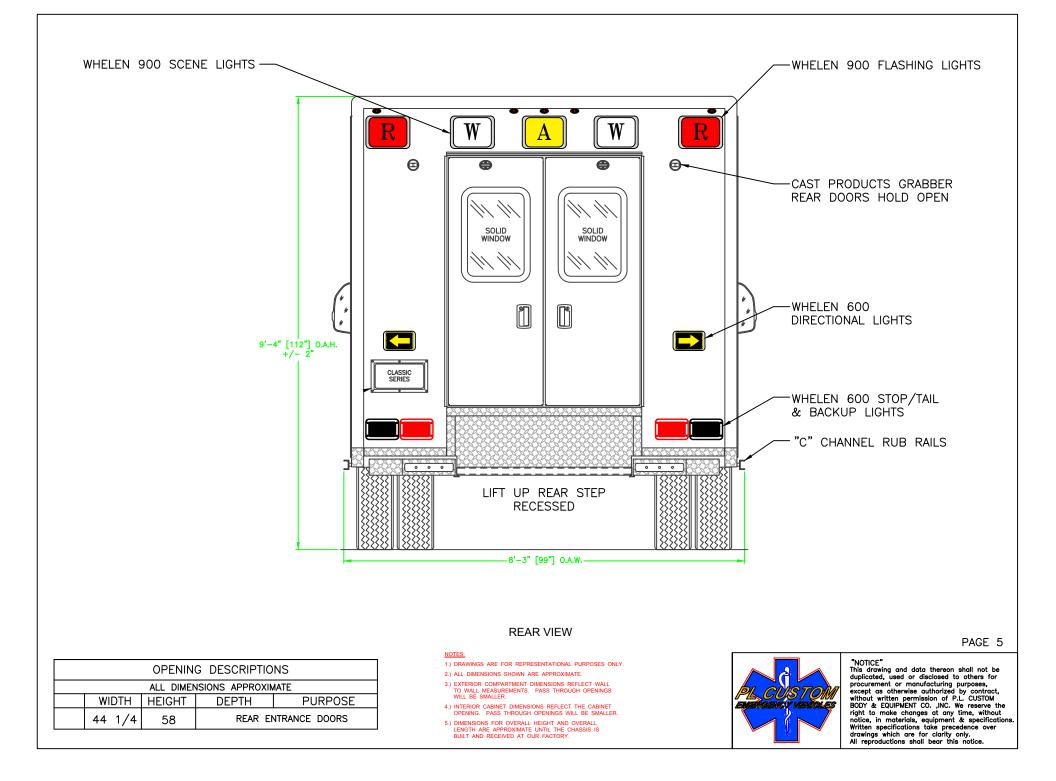

PAGE 1

| OPENING DESCRIPTIONS       |       |        |       |                  |  |  |
|----------------------------|-------|--------|-------|------------------|--|--|
| ALL DIMENSIONS APPROXIMATE |       |        |       |                  |  |  |
|                            | WIDTH | HEIGHT | DEPTH | PURPOSE          |  |  |
| (A)                        | 20    | 86     | 21    | OXYGEN STORAGE   |  |  |
| B                          | 30    | 42     | 20    | EXTERIOR STORAGE |  |  |
| $\odot$                    | 33    | 39     | 20    | EXTERIOR STORAGE |  |  |

## NOTES:

- 1.) DRAWINGS ARE FOR REPRESENTATIONAL PURPOSES ONLY.
- 2.) ALL DIMENSIONS SHOWN ARE APPROXIMATE.
- 3.) EXTERIOR COMPARTMENT DIMENSIONS REFLECT WALL TO WALL MEASUREMENTS. PASS THROUGH OPENINGS WILL BE SMALLER.
- 4.) INTERIOR CABINET DIMENSIONS REFLECT THE CABINET OPENING. PASS THROUGH OPENINGS WILL BE SMALLER.
- 5.) DIMENSIONS FOR OVERALL HEIGHT AND OVERALL LENGTH ARE APPROXIMATE UNTIL THE CHASSIS IS BUILT AND RECEIVED AT OUR FACTORY.