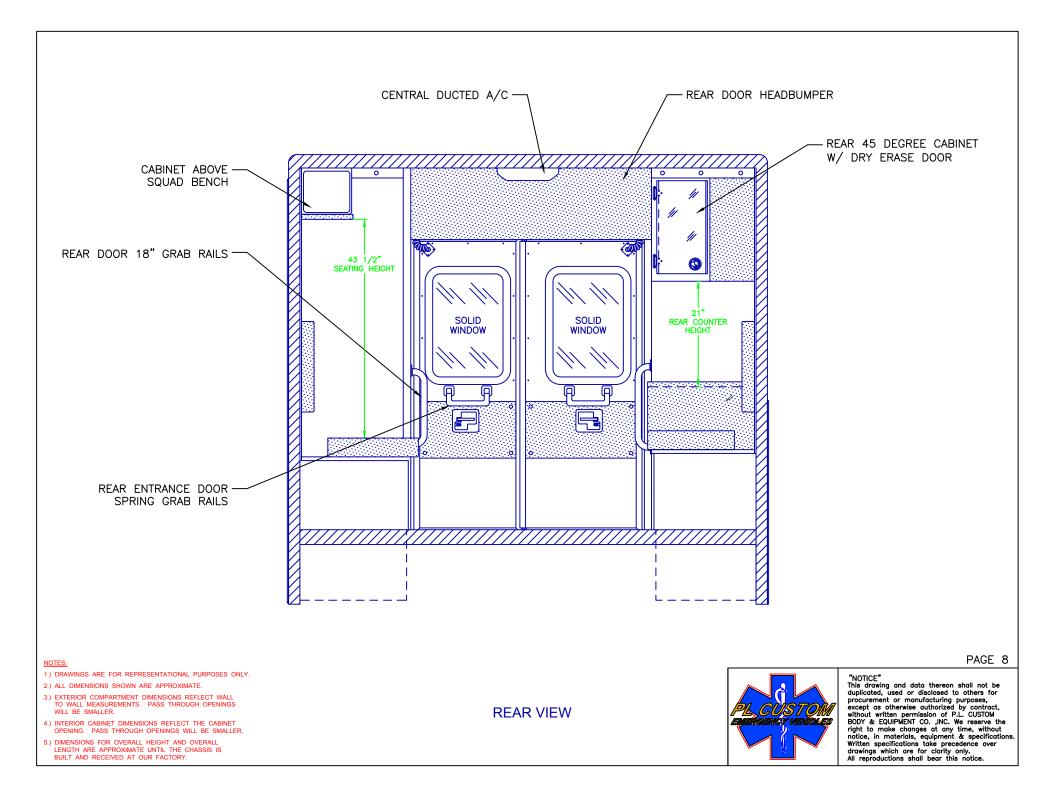

## NOTES:

- 1.) DRAWINGS ARE FOR REPRESENTATIONAL PURPOSES ONLY.
- 2.) ALL DIMENSIONS SHOWN ARE APPROXIMATE.
- 3.) EXTERIOR COMPARTMENT DIMENSIONS REFLECT WALL TO WALL MEASUREMENTS. PASS THROUGH OPENINGS WILL BE SMALLER.
- 4.) INTERIOR CABINET DIMENSIONS REFLECT THE CABINET OPENING. PASS THROUGH OPENINGS WILL BE SMALLER.
- 5.) DIMENSIONS FOR OVERALL HEIGHT AND OVERALL LENGTH ARE APPROXIMATE UNTIL THE CHASSIS IS BUILT AND RECEIVED AT OUR FACTORY.