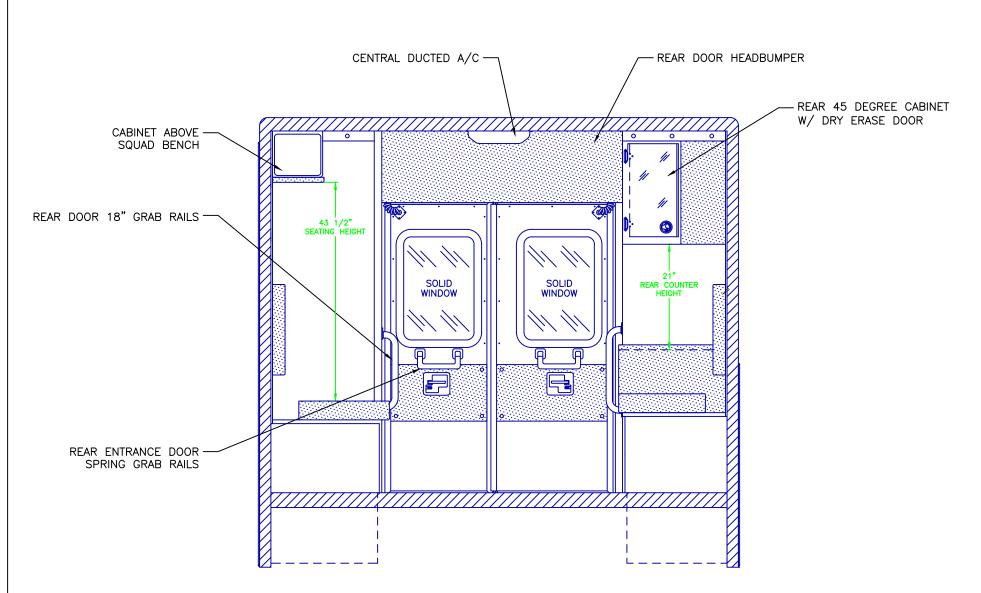

### **REAR VIEW**

NOTES:

1.) DRAWINGS ARE FOR REPRESENTATIONAL PURPOSES ONLY.

- 2.) ALL DIMENSIONS SHOWN ARE APPROXIMATE.
- 3.) EXTERIOR COMPARTMENT DIMENSIONS REFLECT WALL TO WALL MEASUREMENTS. PASS THROUGH OPENINGS WILL BE SMALLER.
- 4.) INTERIOR CABINET DIMENSIONS REFLECT THE CABINET OPENING. PASS THROUGH OPENINGS WILL BE SMALLER.
- 5.) DIMENSIONS FOR OVERALL HEIGHT AND OVERALL LENGTH ARE APPROXIMATE UNTIL THE CHASSIS IS BUILT AND RECEIVED AT OUR FACTORY.

**REAR VIEW** 

"NOTICE"
This drawing and data thereon shall not be duplicated, used or disclosed to others for procurement or manufacturing purposes, except as otherwise authorized by contract, without written permission of P.L. CUSTOM BODY & EQUIPMENT CO., INC. We reserve the right to make changes at any time, without notice, in materials, equipment & specifications. Written specifications take precedence overdrawings which are for clarity only.