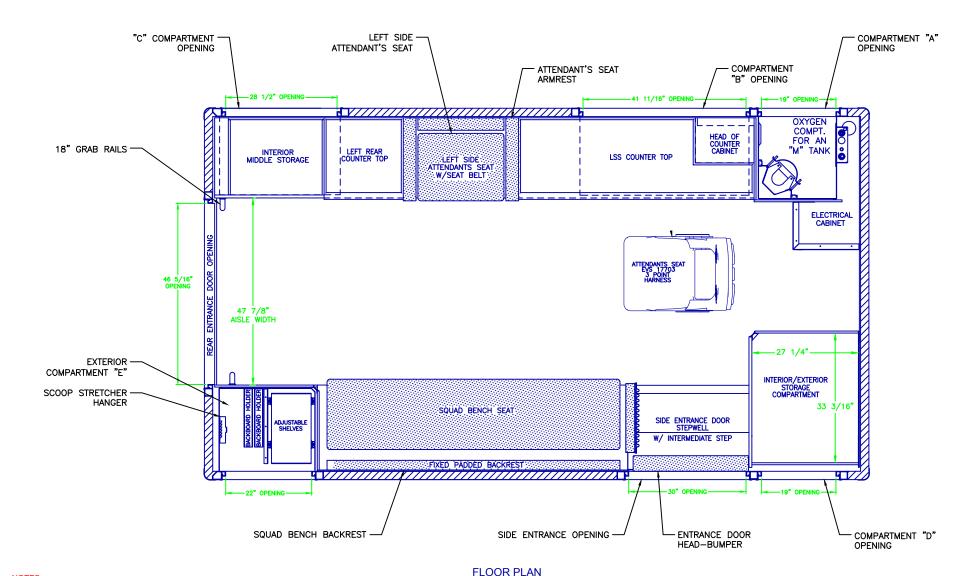

| OPENING DESCRIPTIONS       |        |        |                                    |                   |  |  |  |  |
|----------------------------|--------|--------|------------------------------------|-------------------|--|--|--|--|
| ALL DIMENSIONS APPROXIMATE |        |        |                                    |                   |  |  |  |  |
|                            | WIDTH  | HEIGHT | DEPTH                              | PURPOSE           |  |  |  |  |
| 0                          | 20     | 55     | 33" ABOVE FLOOR<br>20" BELOW FLOOR |                   |  |  |  |  |
| E                          | 24 1/2 | 83     | 21                                 | BACKBOARD STORAGE |  |  |  |  |
|                            | 29     | 80     | SIDE ENTRANCE DOOR                 |                   |  |  |  |  |

All reproductions shall bear this notice.

PAGE 5

| OPENING DESCRIPTIONS       |        |        |                     |         |  |  |
|----------------------------|--------|--------|---------------------|---------|--|--|
| ALL DIMENSIONS APPROXIMATE |        |        |                     |         |  |  |
|                            | WIDTH  | HEIGHT | DEPTH               | PURPOSE |  |  |
|                            | 44 1/4 | 60     | REAR ENTRANCE DOORS |         |  |  |