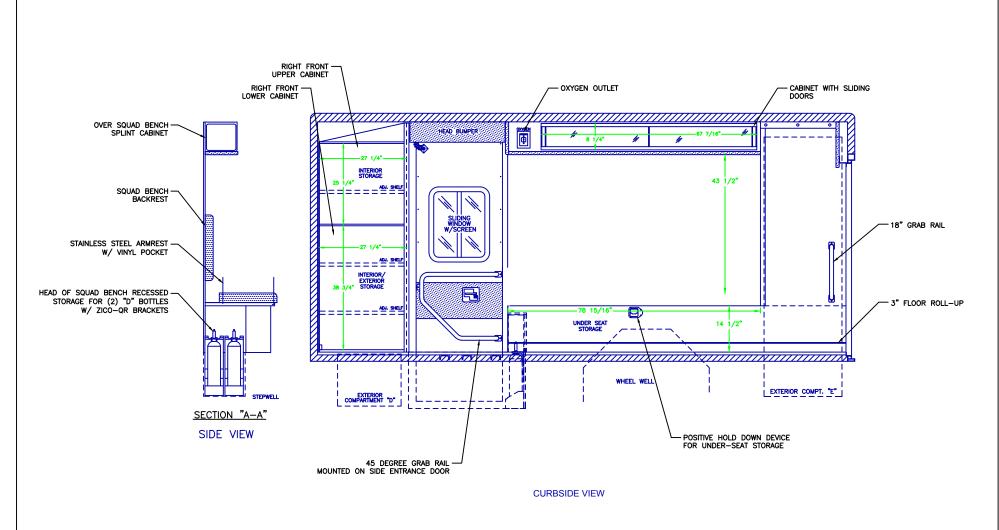

STREETSIDE VIEW

PAGE 10

"NOTICE"
This drawing and data thereon shall not be duplicated, used or disclosed to others for procurement or manufacturing purposes, except as otherwise authorized by contract, without written permission of P.L. CUSTOM BODY & EQUIPMENT CO. INC. We reserve the right to make changes at any time, without notice, in materials, equipment & specifications. Written specifications take precedence over drawings which are for clarity only.
All reproductions shall bear this notice.

INTERIOR DIMENSIONS

HEIGHT 72" LENGTH 165" WIDTH 90-3/4"