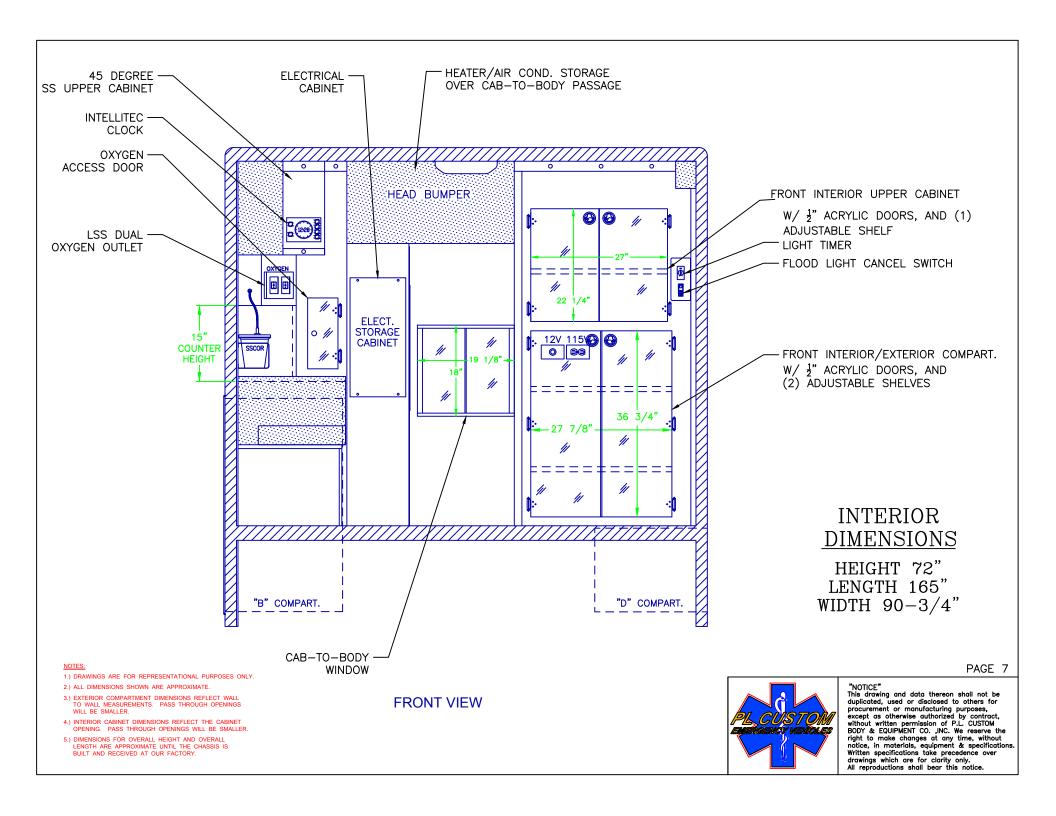

**INTERIOR DIMENSIONS** 

HEIGHT 72" LENGTH 165" WIDTH 90-3/4"

- 1.) DRAWINGS ARE FOR REPRESENTATIONAL PURPOSES ONLY.
- 2.) ALL DIMENSIONS SHOWN ARE APPROXIMATE.
- 3.) EXTERIOR COMPARTMENT DIMENSIONS REFLECT WALL TO WALL MEASUREMENTS. PASS THROUGH OPENINGS WILL BE SMALLER.
- 4.) INTERIOR CABINET DIMENSIONS REFLECT THE CABINET OPENING. PASS THROUGH OPENINGS WILL BE SMALLER.
- 5.) DIMENSIONS FOR OVERALL HEIGHT AND OVERALL LENGTH ARE APPROXIMATE UNTIL THE CHASSIS IS BUILT AND RECEIVED AT OUR FACTORY.