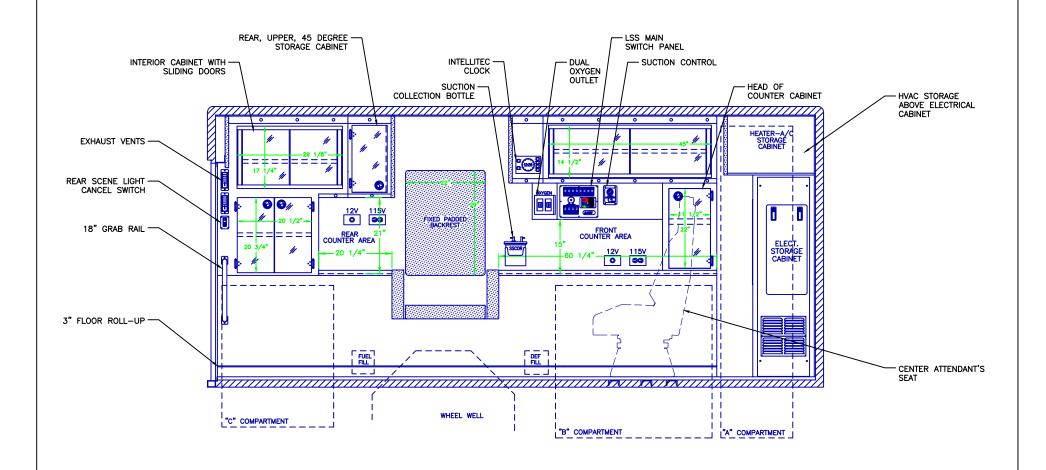

All reproductions shall bear this notice.

PAGE 8

NOTES: CEILING VIEW

- 1.) DRAWINGS ARE FOR REPRESENTATIONAL PURPOSES ONLY.
- 2.) ALL DIMENSIONS SHOWN ARE APPROXIMATE.
- 3.) EXTERIOR COMPARTMENT DIMENSIONS REFLECT WALL TO WALL MEASUREMENTS. PASS THROUGH OPENINGS WILL BE SMALLER.
- 4.) INTERIOR CABINET DIMENSIONS REFLECT THE CABINET OPENING. PASS THROUGH OPENINGS WILL BE SMALLER.
- 5.) DIMENSIONS FOR OVERALL HEIGHT AND OVERALL LENGTH ARE APPROXIMATE UNTIL THE CHASSIS IS BUILT AND RECEIVED AT OUR FACTORY.

**INTERIOR DIMENSIONS** 

HEIGHT 72" LENGTH 165" WIDTH 90-3/4"

- 1.) DRAWINGS ARE FOR REPRESENTATIONAL PURPOSES ONLY.
- 2.) ALL DIMENSIONS SHOWN ARE APPROXIMATE.
- 3.) EXTERIOR COMPARTMENT DIMENSIONS REFLECT WALL TO WALL MEASUREMENTS. PASS THROUGH OPENINGS WILL BE SMALLER.
- 4.) INTERIOR CABINET DIMENSIONS REFLECT THE CABINET OPENING. PASS THROUGH OPENINGS WILL BE SMALLER.
- 5.) DIMENSIONS FOR OVERALL HEIGHT AND OVERALL LENGTH ARE APPROXIMATE UNTIL THE CHASSIS IS BUILT AND RECEIVED AT OUR FACTORY.