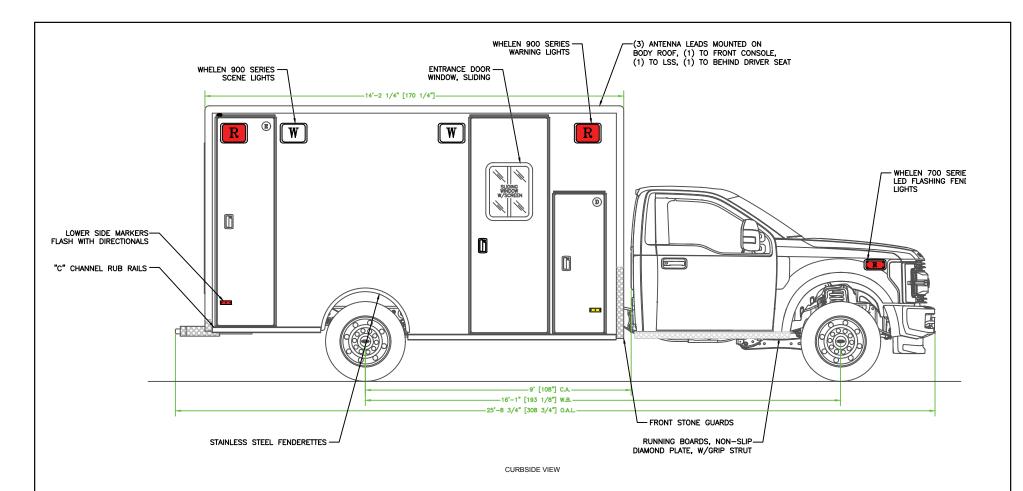

NSIONS REFLECT WALL TO WALL MEASUREMENTS. PASS THROUGH OPENINGS WILL BE SMALLER.
- 4.) INTERIOR CABINET DIMENSIONS REFLECT THE CABINET OPENING. PASS THROUGH OPENINGS WILL BE SMALLER.
- 5.) DIMENSIONS FOR OVERALL HEIGHT AND OVERALL LENGTH ARE APPROXIMATE UNTIL THE CHASSIS IS BUILT AND RECEIVED AT OUR FACTORY.

PAGE 3



"NOTICE"
This drawing and data thereon shall not be duplicated, used or disclosed to others for procurement or manufacturing purposes, except as otherwise authorized by contract, without written permission of P.L. CUSTOM BODY & EQUIPMENT CO. INC. We reserve the right to make changes at any time, without notice, in materials, equipment & specifications. Written specifications kick precedence over drawings which are for clarity only.
All reproductions shall bear this notice.



| OPENING DESCRIPTIONS       |        |        |                                    |                   |  |  |  |  |
|----------------------------|--------|--------|------------------------------------|-------------------|--|--|--|--|
| ALL DIMENSIONS APPROXIMATE |        |        |                                    |                   |  |  |  |  |
|                            | WIDTH  | HEIGHT | DEPTH                              | PURPOSE           |  |  |  |  |
| 0                          | 20     | 55     | 33" ABOVE FLOOR<br>20" BELOW FLOOR |                   |  |  |  |  |
| E                          | 24 1/2 | 83     | 21                                 | BACKBOARD STORAGE |  |  |  |  |
|                            | 29     | 80     | SIDE ENTRANCE DOOR                 |