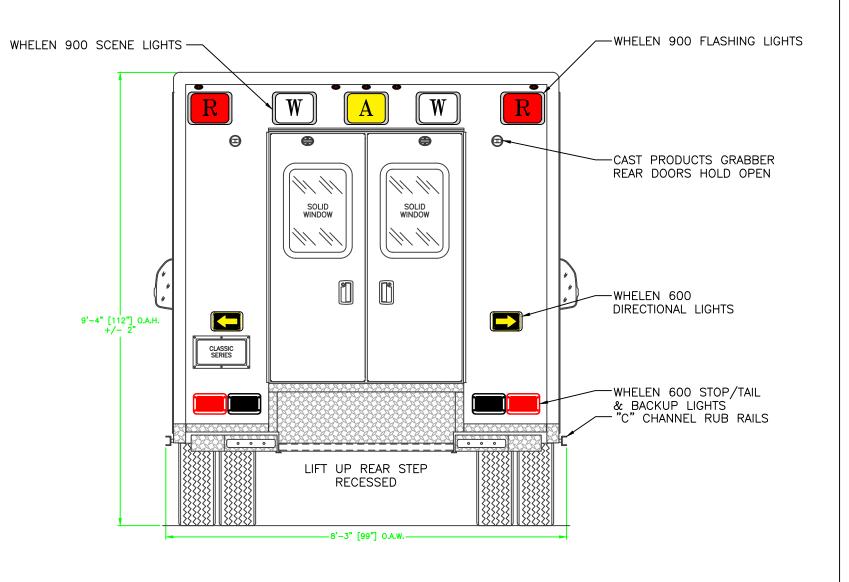

### **REAR VIEW**

NOTES:

1.) DRAWINGS ARE FOR REPRESENTATIONAL PURPOSES ONLY.

- 2.) ALL DIMENSIONS SHOWN ARE APPROXIMATE.
- 3.) EXTERIOR COMPARTMENT DIMENSIONS REFLECT WALL TO WALL MEASUREMENTS. PASS THROUGH OPENINGS WILL BE SMALLER.
- 4.) INTERIOR CABINET DIMENSIONS REFLECT THE CABINET OPENING. PASS THROUGH OPENINGS WILL BE SMALLER.
- 5.) DIMENSIONS FOR OVERALL HEIGHT AND OVERALL LENGTH ARE APPROXIMATE UNTIL THE CHASSIS IS BUILT AND RECEIVED AT OUR FACTORY.

All reproductions shall bear this notice.

PAGE 5

| OPENING DESCRIPTIONS       |        |        |                     |         |  |  |
|----------------------------|--------|--------|---------------------|---------|--|--|
| ALL DIMENSIONS APPROXIMATE |        |        |                     |         |  |  |
|                            | WIDTH  | HEIGHT | DEPTH               | PURPOSE |  |  |
|                            | 44 1/4 | 60     | REAR ENTRANCE DOORS |         |  |  |