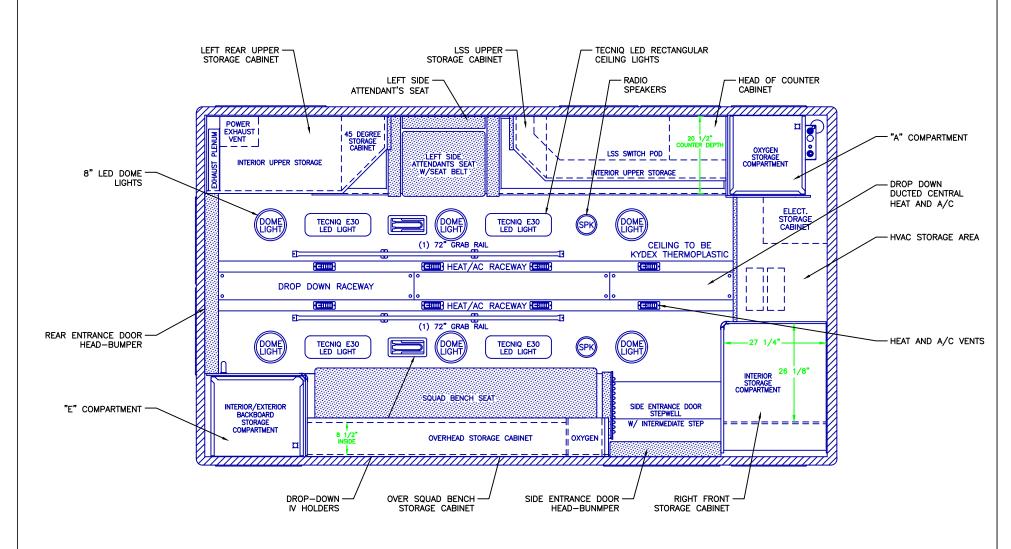

All reproductions shall bear this notice.

PAGE 8

NOTES: CEILING VIEW

- 1.) DRAWINGS ARE FOR REPRESENTATIONAL PURPOSES ONLY.
- 2.) ALL DIMENSIONS SHOWN ARE APPROXIMATE.
- 3.) EXTERIOR COMPARTMENT DIMENSIONS REFLECT WALL TO WALL MEASUREMENTS. PASS THROUGH OPENINGS WILL BE SMALLER.
- 4.) INTERIOR CABINET DIMENSIONS REFLECT THE CABINET OPENING. PASS THROUGH OPENINGS WILL BE SMALLER.
- 5.) DIMENSIONS FOR OVERALL HEIGHT AND OVERALL LENGTH ARE APPROXIMATE UNTIL THE CHASSIS IS BUILT AND RECEIVED AT OUR FACTORY.