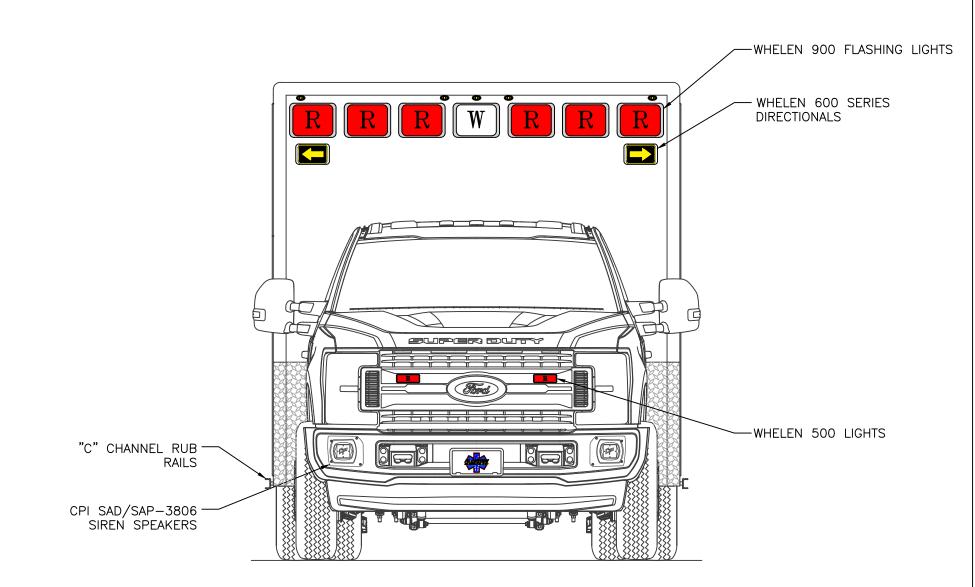

All reproductions shall bear this notice.

EXTERIOR DIMENSIONS

HEIGHT 112" (+/-2) LENGTH 170 1/4" WIDTH 99"

FRONT VIEW

"NOTICE"
This drawing and data thereon shall not be duplicated, used or disclosed to others for procurement or manufacturing purposes, except as otherwise authorized by contract, without written permission of P.L. CUSTOM BODY & EQUIPMENT CO. INC. We reserve the right to make changes at any time, without notice, in materials, equipment & specifications. Written specifications take precedence over drawings which are for clarity only.

### EXTERIOR DIMENSIONS

HEIGHT 112" (+/-2) LENGTH 170 1/4" WIDTH 99"