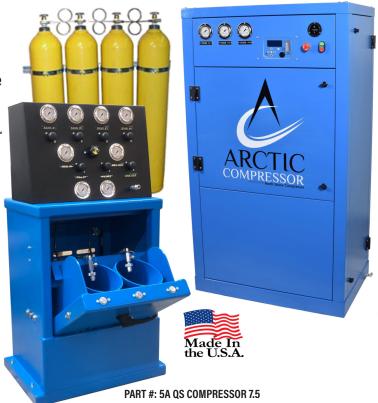

## **"THE SIMPLE CHOICE" COMPRESSOR - AFFORDABLE & RELIABLE**

6,000 PSI ARCTIC Compressor with 7.5 HP - 3 Stage (8cfm) single or three phase electric motor.

*Optional models available with up to 20 HP (24cfm).* 

## **PACKAGE INCLUDES:**

- Magnetic starter, hour meter, auto drain, auto pressure switch, gauge panel and filter to process 24,000 CU FT of air, in an enclosed sound suppressing cabinet with electronic CO Monitor.
- Double fill station with controls.
- 6,000 PSI UN storage cylinder with piping, hose and accesory hardware (includes (4) UN 6,000 cascade cylinders).