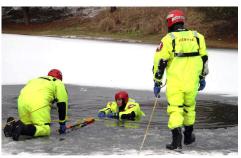

## FIRSTWATCH® RS-1000 - ICE RESCUE SUIT

Made for cold water and ice rescue operations. This universal fitting suit is made of rugged hi-tenacity nylon shell with a soft and easy to don liner.

## **FEATURES:**

- Dual Ice Pick Pockets
- Removable Harness System
- Internal Suspenders
- Stow Bag with Mesh Accessory Pocket
- Includes BC-500 Studded Boot Covers

LIST PRICE: \$1,050.00

LIMITED PRICE \$725.00