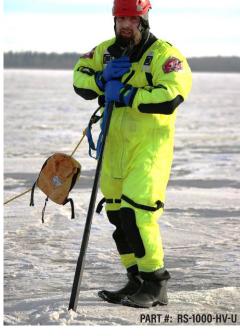

## FIRSTWATCH® RS-1000 - ICE RESCUE SUIT

Made for cold water and ice rescue operations. This universal fitting suit is made of rugged hi-tenacity nylon shell with a soft and easy to don liner.

## **FEATURES:**

- Dual Ice Pick Pockets
- Removable Harness System
- Internal Suspenders
- Stow Bag with Mesh Accessory Pocket
- Includes BC-500 Studded Boot Covers

LIST PRICE: \$1,050.00

LIMITED PRICE \$725.00