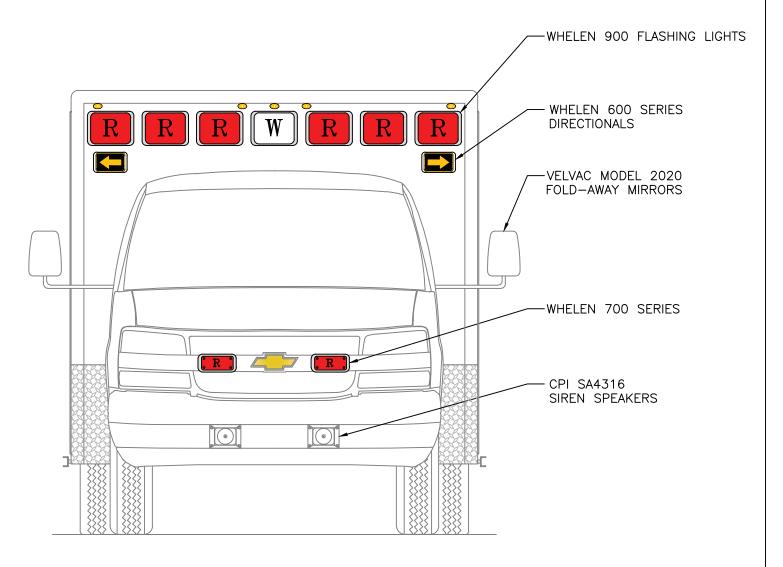

EXTERIOR DIMENSIONS

HEIGHT 104" (+/-2) LENGTH 147 5/8" WIDTH 99"

FRONT VIEW

"NOTICE"
This drawing and data thereon shall not be duplicated, used or disclosed to others for procurement or manufacturing purposes, except as otherwise authorized by contract, without written permission of P.L. CUSTOM BODY & EQUIPMENT CO. JINC. We reserve the right to make changes at any time, without notice, in materials, equipment & specifications. Written specifications take precedence over drawings which are for clarity only.

# EXTERIOR DIMENSIONS

HEIGHT 104" (+/-2) LENGTH 147 5/8" WIDTH 99"