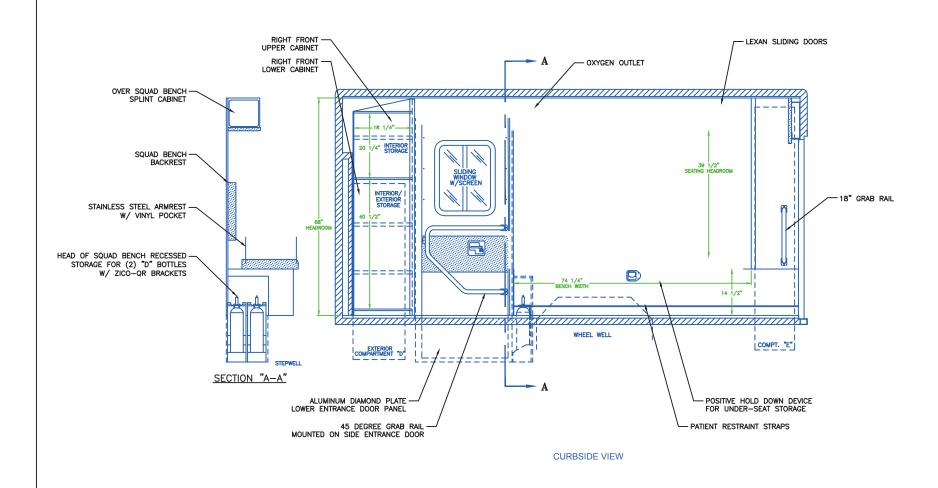

CURBSIDE VIEW

| OPENING DESCRIPTIONS       |       |        |                                    |                                     |  |  |  |
|----------------------------|-------|--------|------------------------------------|-------------------------------------|--|--|--|
| ALL DIMENSIONS APPROXIMATE |       |        |                                    |                                     |  |  |  |
|                            | WIDTH | HEIGHT | DEPTH                              | PURPOSE                             |  |  |  |
|                            | 17    | 55     | 33" ABOVE FLOOR<br>20" BELOW FLOOR | INTERIOR/EXTERIOR<br>ACCESS STORAGE |  |  |  |
| Œ                          | 12    | 76     | 21                                 | BACKBOARD STORAGE                   |  |  |  |
|                            | 29    | 79     | SIDE ENTRANCE DOOR                 |                                     |  |  |  |

### STREETSIDE VIEW

INTERIOR DIMENSIONS

HEIGHT 68" LENGTH 139" WIDTH 90-3/4"

PAGE 10

"NOTICE"
This drawing and data thereon shall not be duplicated, used or disclosed to others for procurement or manufacturing purposes, except as otherwise authorized by contract, without written permission of P.L. CUSTOM BODY & EQUIPMENT CO. INC. We reserve the right to make changes at any time, without notice, in materials, equipment & specifications. Written specifications take precedence over drawings which are for clarity only.
All reproductions shall bear this notice.

INTERIOR DIMENSIONS

HEIGHT 68" LENGTH 139" WIDTH 90-3/4"

PAGE 11

NOTICE:
This drawing and data thereon shall not be duplicated, used or disclosed to others for procurement or manufacturing purposes, except as otherwise authorized by contract, without written permission of P.L. CUSTOM BODY & EQUIPMENT CO. .INC. We reserve the right to make changes at any time, without notice, in materials, equipment & specifications. Written specifications take precedence over drawings which are for clarity only.
All reproductions shall bear this notice.