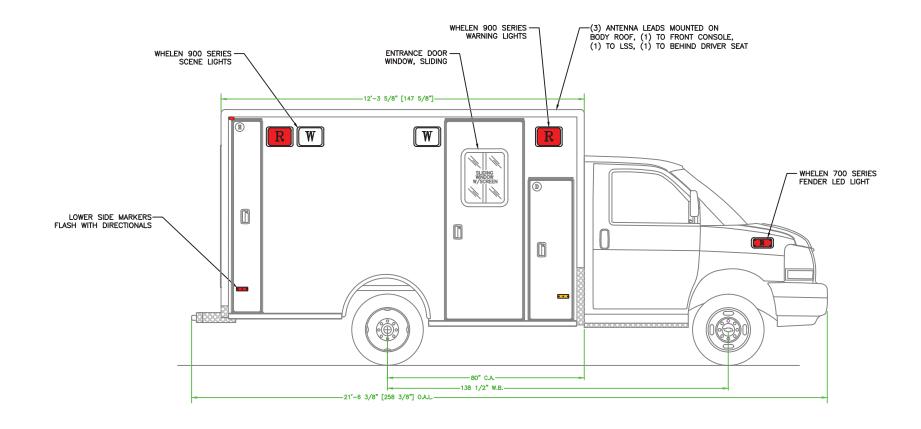

### STREETSIDE VIEW

INTERIOR DIMENSIONS

HEIGHT 68" LENGTH 139" WIDTH 90-3/4"

PAGE 10

"NOTICE"
This drawing and data thereon shall not be duplicated, used or disclosed to others for procurement or manufacturing purposes, except as otherwise authorized by contract, without written permission of P.L. CUSTOM BODY & EQUIPMENT CO. INC. We reserve the right to make changes at any time, without notice, in materials, equipment & specifications. Written specifications take precedence over drawings which are for clarity only.
All reproductions shall bear this notice.

INTERIOR DIMENSIONS

HEIGHT 68" LENGTH 139" WIDTH 90-3/4"

PAGE 11

NOTICE:
This drawing and data thereon shall not be duplicated, used or disclosed to others for procurement or manufacturing purposes, except as otherwise authorized by contract, without written permission of P.L. CUSTOM BODY & EQUIPMENT CO. .INC. We reserve the right to make changes at any time, without notice, in materials, equipment & specifications. Written specifications take precedence over drawings which are for clarity only.
All reproductions shall bear this notice.