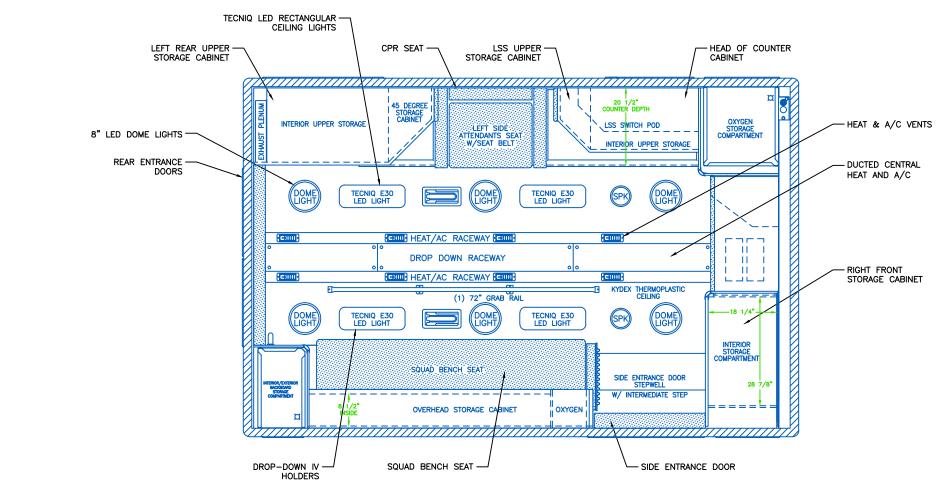

LL TO WALL MEASUREMENTS. PASS THROUGH OPENINGS WILL BE SMALLER.
- 4.) INTERIOR CABINET DIMENSIONS REFLECT THE CABINET OPENING. PASS THROUGH OPENINGS WILL BE SMALLER.
- 5.) DIMENSIONS FOR OVERALL HEIGHT AND OVERALL LENGTH ARE APPROXIMATE UNTIL THE CHASSIS IS BUILT AND RECEIVED AT OUR FACTORY.

**REAR VIEW** 



"NOTICE"
This drawing and data thereon shall not be duplicated, used or disclosed to others for procurement or manufacturing purposes, except as otherwise authorized by contract, without written permission of P.L. CUSTOM BODY & EQUIPMENT CO. JINC. We reserve the right to make changes at any time, without notice, in materials, equipment & specifications. Written specifications take precedence over drawings which are for clarity only.
All reproductions shall bear this notice.

PAGE 8



# **CEILING VIEW**

# NOTES:

- 1.) DRAWINGS ARE FOR REPRESENTATIONAL PURPOSES ONLY.
- 2.) ALL DIMENSIONS SHOWN ARE APPROXIMATE.
- 3.) EXTERIOR COMPARTMENT DIMENSIONS REFLECT WALL TO WALL MEASUREMENTS. PASS THROUGH OPENINGS WILL BE SMALLER.
- 4.) INTERIOR CABINET DIMENSIONS REFLECT THE CABINET OPENING. PASS THROUGH OPENINGS WILL BE SMALLER.
- 5.) DIMENSIONS FOR OVERALL HEIGHT AND OVERALL LENGTH ARE APPROXIMATE UNTIL THE CHASSIS IS BUILT AND RECEIVED AT OUR FACTORY.





"NOTICE"
This drawing and data thereon shall not be duplicated, used or disclosed to others for procurement or manufacturing purposes, except as otherwise authorized by contract, without written permission of P.L. CUSTOM BODY & EQUIPMENT CO., INC. We reserve the right to make changes at any time, without notice, in materi