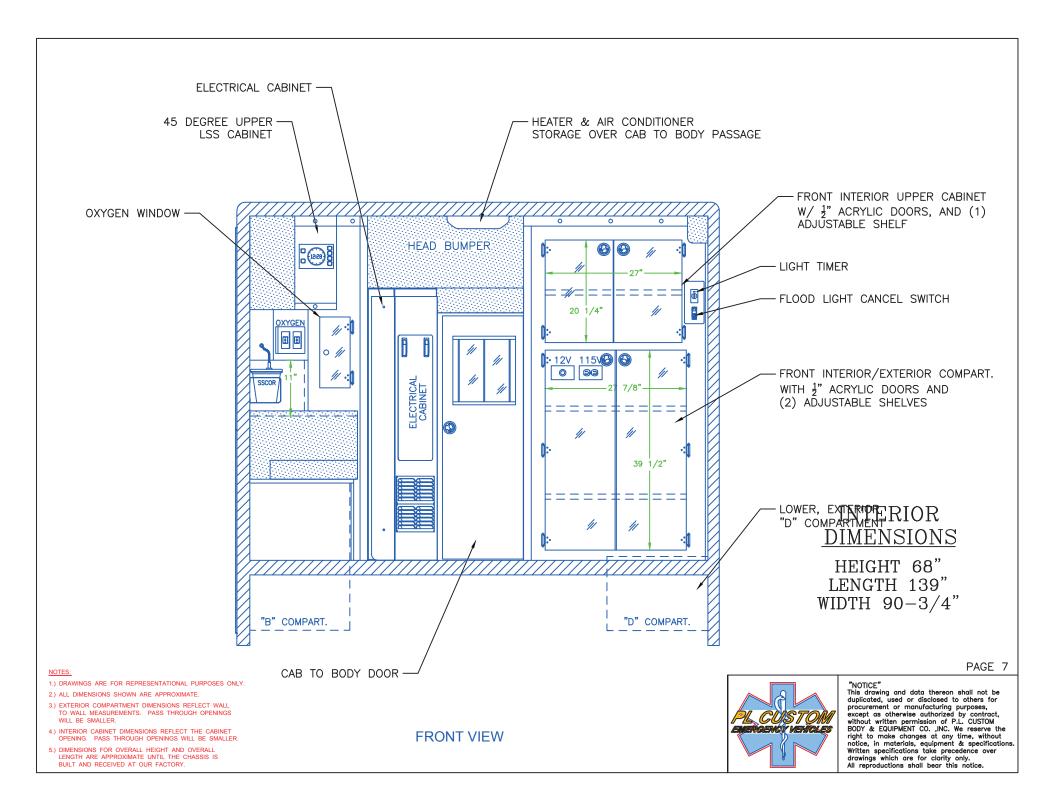

PAGE 4

"NOTICE"
This drawing and data thereon shall not be duplicated, used or disclosed to others for procurement or manufacturing purposes, except as otherwise authorized by contract, without written permission of P.L. CUSTOM BODY & EQUIPMENT CO. ,INC. We reserve the right to make changes at any time, without notice, in materials, equipment & specifications. Written specifications take precedence over drawings which are for clarity only.
All reproductions shall bear this notice.

### NOTES

- 1.) DRAWINGS ARE FOR REPRESENTATIONAL PURPOSES ONLY.
- 2.) ALL DIMENSIONS SHOWN ARE APPROXIMATE.
- 3.) EXTERIOR COMPARTMENT DIMENSIONS REFLECT WALL TO WALL MEASUREMENTS. PASS THROUGH OPENINGS WILL BE SMALLER.
- 4.) INTERIOR CABINET DIMENSIONS REFLECT THE CABINET OPENING. PASS THROUGH OPENINGS WILL BE SMALLER.
- 5.) DIMENSIONS FOR OVERALL HEIGHT AND OVERALL LENGTH ARE APPROXIMATE UNTIL THE CHASSIS IS BUILT AND RECEIVED AT OUR FACTORY.