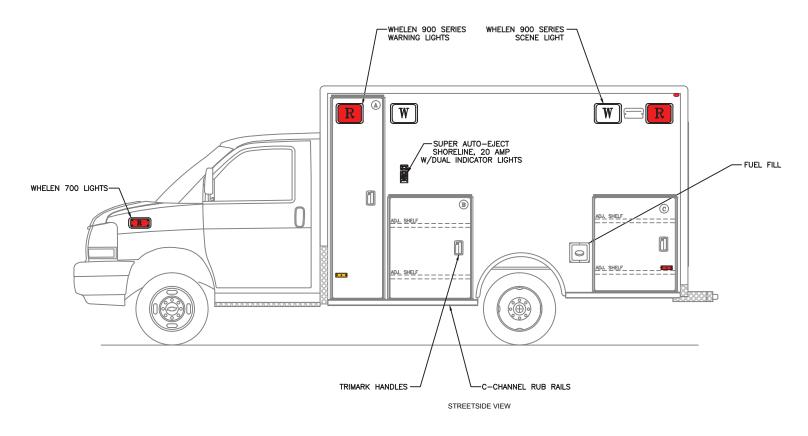

CURBSIDE VIEW

| OPENING DESCRIPTIONS       |       |        |                                    |                                     |  |  |  |
|----------------------------|-------|--------|------------------------------------|-------------------------------------|--|--|--|
| ALL DIMENSIONS APPROXIMATE |       |        |                                    |                                     |  |  |  |
|                            | WIDTH | HEIGHT | DEPTH                              | PURPOSE                             |  |  |  |
|                            | 17    | 55     | 33" ABOVE FLOOR<br>20" BELOW FLOOR | INTERIOR/EXTERIOR<br>ACCESS STORAGE |  |  |  |
| Œ                          | 12    | 76     | 21                                 | BACKBOARD STORAGE                   |  |  |  |
|                            | 29    | 79     | SIDE ENTRANCE DOOR                 |                                     |  |  |  |