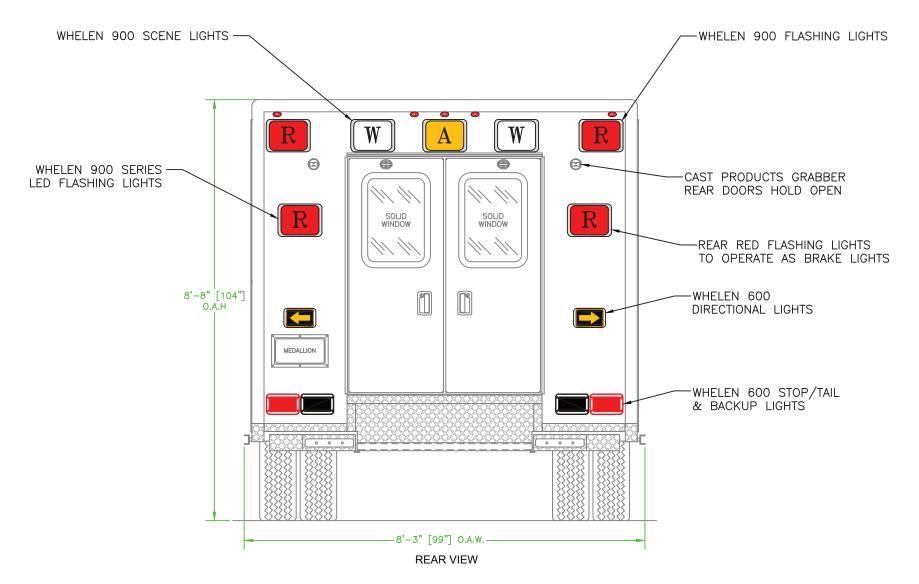

All reproductions shall bear this notice.

PAGE 5

OPENING DESCRIPTIONS

ALL DIMENSIONS APPROXIMATE

WIDTH HEIGHT DEPTH PURPOSE

46 1/4 56 3/4 REAR ENTRANCE DOORS

1.) DRAWINGS ARE FOR REPRESENTATIONAL PURPOSES ONLY.

**REAR VIEW** 

"NOTICE"
This drawing and data thereon shall not be duplicated, used or disclosed to others for procurement or manufacturing purposes, except as otherwise authorized by contract, without written permission of P.L. CUSTOM BODY & EQUIPMENT CO. JINC. We reserve the right to make changes at any time, without notice, in materials, equipment & specifications. Written specifications take precedence over drawings which are for clarity only.
All reproductions shall bear this notice.