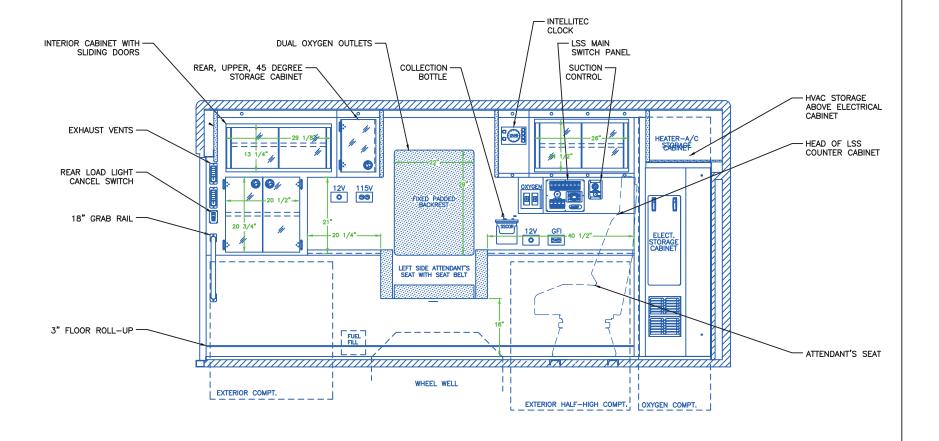

### STREETSIDE VIEW

INTERIOR DIMENSIONS

HEIGHT 68" LENGTH 139" WIDTH 90-3/4"

PAGE 10

"NOTICE"
This drawing and data thereon shall not be duplicated, used or disclosed to others for procurement or manufacturing purposes, except as otherwise authorized by contract, without written permission of P.L. CUSTOM BODY & EQUIPMENT CO. INC. We reserve the right to make changes at any time, without notice, in materials, equipment & specifications. Written specifications take precedence over drawings which are for clarity only.
All reproductions shall bear this notice.

INTERIOR DIMENSIONS

HEIGHT 68" LENGTH 139" WIDTH 90-3/4"

PAGE 11

NOTICE:
This drawing and data thereon shall not be duplicated, used or disclosed to others for procurement or manufacturing purposes, except as otherwise authorized by contract, without written permission of P.L. CUSTOM BODY & EQUIPMENT CO. .INC. We reserve the right to make changes at any time, without notice, in materials, equipment & specifications. Written specifications take precedence over drawings which are for clarity only.
All reproductions shall bear this notice.