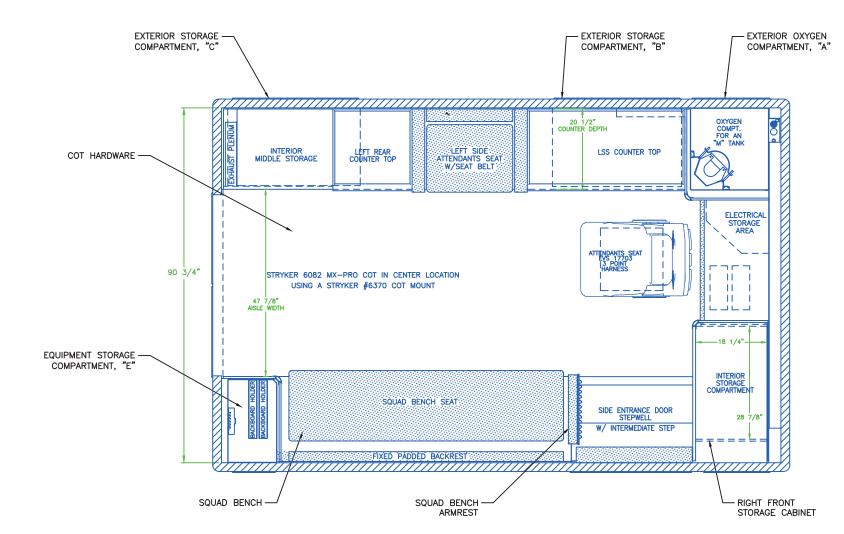

### STREETSIDE VIEW

INTERIOR DIMENSIONS

HEIGHT 68" LENGTH 139" WIDTH 90-3/4"

PAGE 10

"NOTICE"
This drawing and data thereon shall not be duplicated, used or disclosed to others for procurement or manufacturing purposes, except as otherwise authorized by contract, without written permission of P.L. CUSTOM BODY & EQUIPMENT CO. INC. We reserve the right to make changes at any time, without notice, in materials, equipment & specifications. Written specifications take precedence over drawings which are for clarity only.
All reproductions shall bear this notice.

INTERIOR DIMENSIONS

HEIGHT 68" LENGTH 139" WIDTH 90-3/4"

PAGE 11

NOTICE:
This drawing and data thereon shall not be duplicated, used or disclosed to others for procurement or manufacturing purposes, except as otherwise authorized by contract, without written permission of P.L. CUSTOM BODY & EQUIPMENT CO. .INC. We reserve the right to make changes at any time, without notice, in materials, equipment & specifications. Written specifications take precedence over drawings which are for clarity only.
All reproductions shall bear this notice.