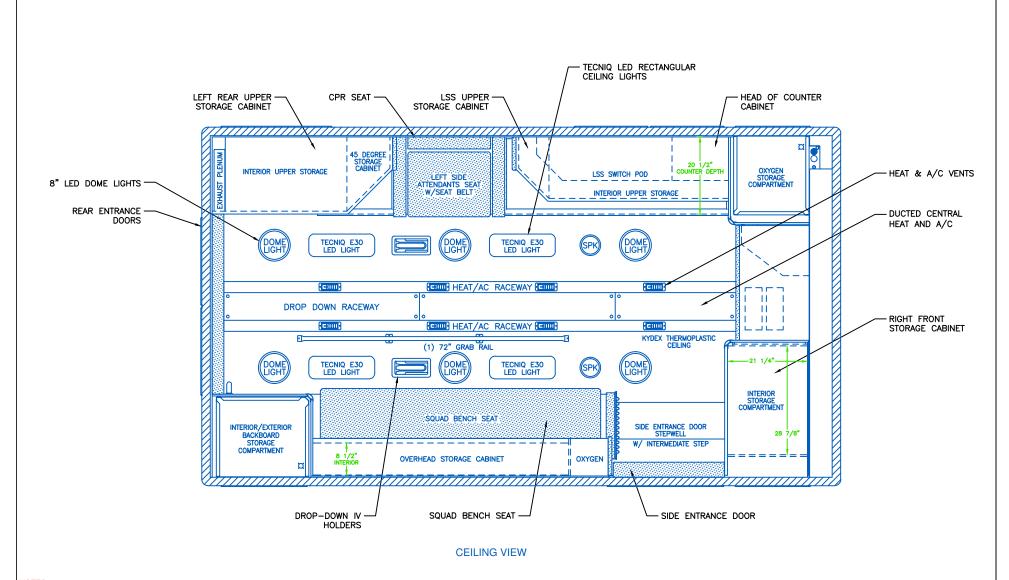

## INTERIOR DIMENSIONS

HEIGHT 72" LENGTH 165" WIDTH 90-3/4"

PAGE 11

NOTICE. This drawing and data thereon shall not be duplicated, used or disclosed to others for procurement or manufacturing purposes, except as otherwise authorized by contract, without written permission of P.L. CUSTOM BODY & EQUIPMENT CO. .INC. We reserve the right to make changes at any time, without notice, in materials, equipment & specifications Written specifications take precedence over drawings which are for clarity only. All reproductions shall bear this notice.