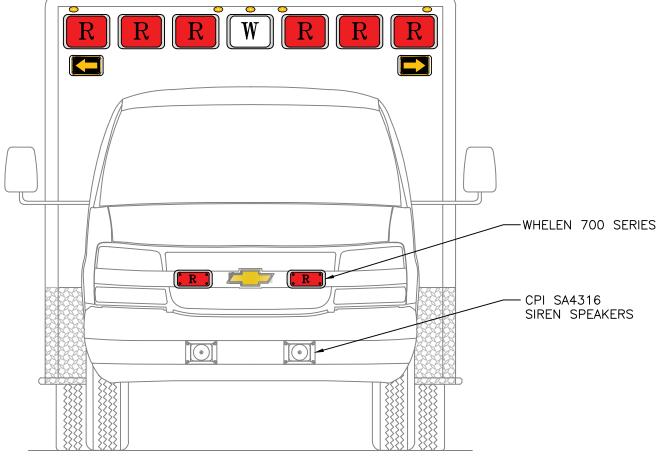

# P.L. CUSTOM EMERGENCY VEHICLES

PAGE 1

NOTICE.

Notice and the series of the series

FRONT VIEW

EXTERIOR DIMENSIONS

HEIGHT 107" (+/-2) LENGTH 170" WIDTH 99"

FRONT VIEW

## EXTERIOR DIMENSIONS

HEIGHT 107" (+/-2) LENGTH 170" WIDTH 99"