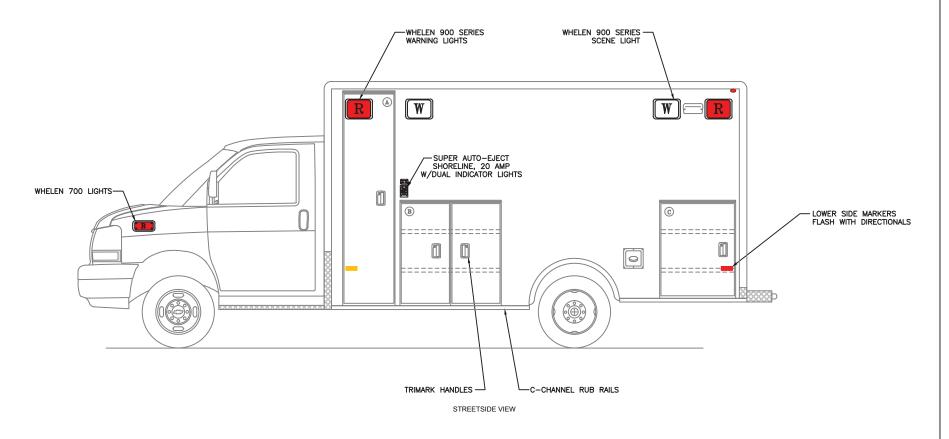

## TYPE III MEDALLION AMBULANCE

CHEVY G4500

# 170" BODY 72" HR

# P.L. CUSTOM EMERGENCY VEHICLES



PAGE 1



NOTICE.

Notice and the series of the series



FRONT VIEW

EXTERIOR DIMENSIONS

HEIGHT 107" (+/-2) LENGTH 170" WIDTH 99"

FRONT VIEW



"NOTICE"
This drawing and data thereon shall not be duplicated, used or disclosed to others for procurement or manufacturing purposes, except as otherwise authorized by contract, without written permission of P.L. CUSTOM BODY & EQUIPMENT CO. JINC. We reserve the right to make changes at any time, without notice, in materials, equipment & specifications. Written specifications take precedence over drawings which are for clarity only.

All reproductions shall bear this notice.

PAGE 2



| OPENING DESCRIPTIONS       |       |        |       |                  |  |  |  |  |
|----------------------------|-------|--------|-------|------------------|--|--|--|--|
| ALL DIMENSIONS APPROXIMATE |       |        |       |                  |  |  |  |  |
|                            | WIDTH | HEIGHT | DEPTH | PURPOSE          |  |  |  |  |
| $\bigcirc$                 | 20    | 83     | 21    | OXYGEN STORAGE   |  |  |  |  |
| (E)                        | 40    | 39     | 20    | EXTERIOR STORAGE |  |  |  |  |
| $\bigcirc$                 | 31    | 36     | 20    | EXTERIOR STORAGE |  |  |  |  |

## EXTERIOR DIMENSIONS

HEIGHT 107" (+/-2) LENGTH 170" WIDTH 99"

#### NOTES

- 1.) DRAWINGS ARE FOR REPRESENTATIONAL PURPOSES ONLY.
- 2.) ALL DIMENSIONS SHOWN ARE APPROXIMATE.
- 3.) EXTER