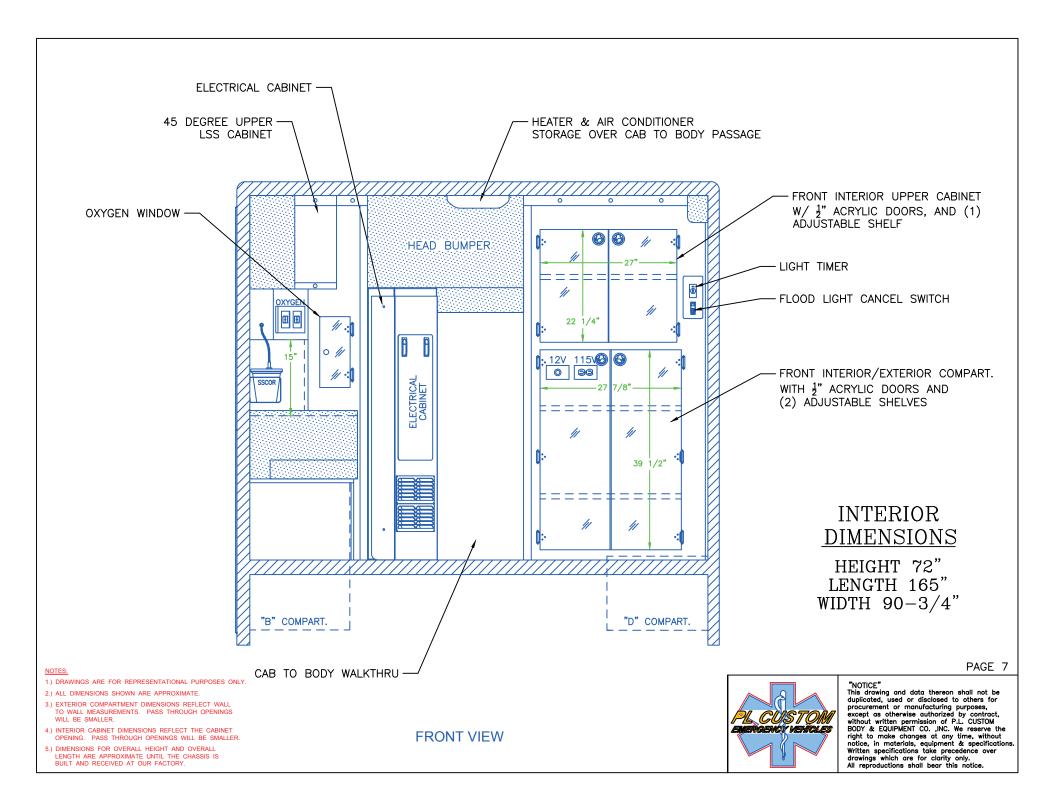

## INTERIOR DIMENSIONS

HEIGHT 72" LENGTH 165" WIDTH 90-3/4"

PAGE 11

NOTICE. This drawing and data thereon shall not be duplicated, used or disclosed to others for procurement or manufacturing purposes, except as otherwise authorized by contract, without written permission of P.L. CUSTOM BODY & EQUIPMENT CO. .INC. We reserve the right to make changes at any time, without notice, in materials, equipment & specifications Written specifications take precedence over drawings which are for clarity only. All reproductions shall bear this notice.