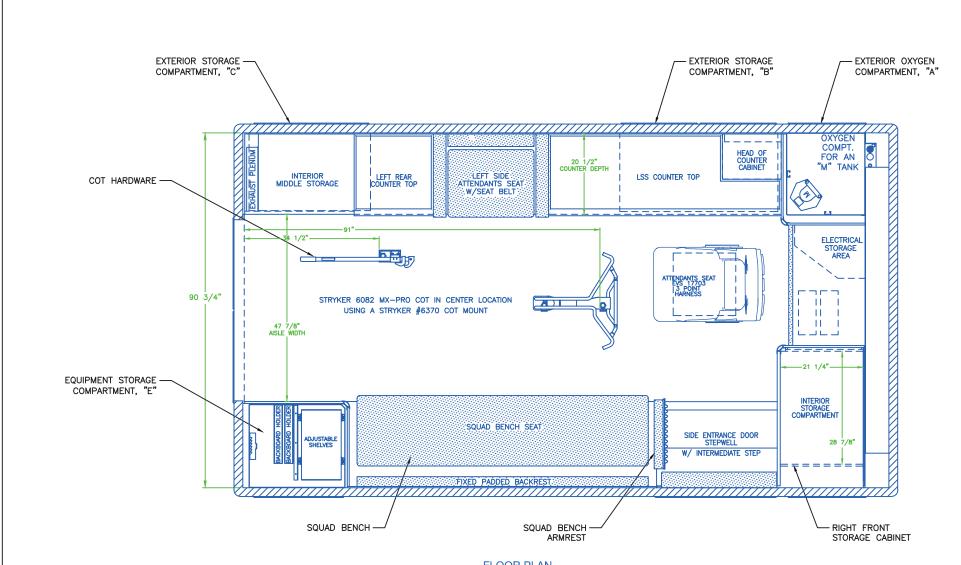

FLOOR PLAN

PAGE 6

This drawing and data thereon shall not be duplicated, used or disclosed to others for procurement or manufacturing purposes, except as otherwise authorized by contract, without written permission of P.L. CUSTOM BODY & EQUIPMENT CO. INC. We reserve the right to make changes at any time, without notice, in materials, equipment & specifications Written specifications take precedence over drawings which are for clarity only.
All reproductions shall bear this notice.

## INTERIOR DIMENSIONS

HEIGHT 72" LENGTH 165" WIDTH 90-3/4"

PAGE 11

NOTICE. This drawing and data thereon shall not be duplicated, used or disclosed to others for procurement or manufacturing purposes, except as otherwise authorized by contract, without written permission of P.L. CUSTOM BODY & EQUIPMENT CO. .INC. We reserve the right to make changes at any time, without notice, in materials, equipment & specifications Written specifications take precedence over drawings which are for clarity only. All reproductions shall bear this notice.