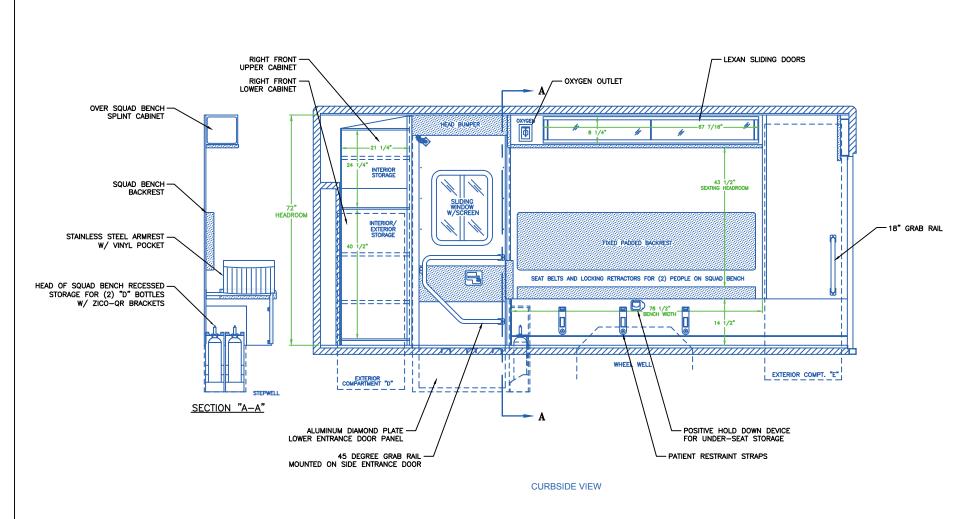

#### STREETSIDE VIEW

INTERIOR DIMENSIONS

HEIGHT 72" LENGTH 165" WIDTH 90-3/4"

PAGE 10

"NOTICE"
This drawing and data thereon shall not be duplicated, used or disclosed to others for procurement or manufacturing purposes, except as otherwise authorized by contract, without written permission of P.L. CUSTOM BODY & EQUIPMENT CO. INC. We reserve the right to make changes at any time, without notice, in materials, equipment & specifications Written specifications take precedence over drawings which are for clarity only.