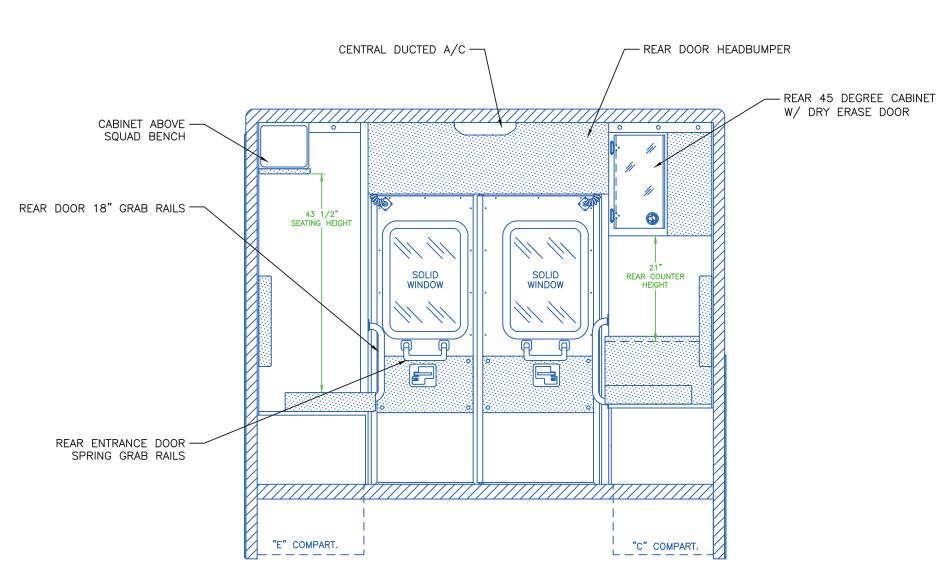

**REAR VIEW** 

"NOTICE"
This drawing and data thereon shall not be duplicated, used or disclosed to others for procurement or manufacturing purposes, except as otherwise authorized by contract, without written permission of P.L. CUSTOM BODY & EQUIPMENT CO. JINC. We reserve the right to make changes at any time, without notice, in materials, equipment & specifications. Written specifications take precedence over drawings which are for clarity only.
All reproductions shall bear this notice.

#### STREETSIDE VIEW

INTERIOR DIMENSIONS

HEIGHT 72" LENGTH 165" WIDTH 90-3/4"

PAGE 10

"NOTICE"
This drawing and data thereon shall not be duplicated, used or disclosed to others for procurement or manufacturing purposes, except as otherwise authorized by contract, without written permission of P.L. CUSTOM BODY & EQUIPMENT CO. INC. We reserve the right to make changes at any time, without notice, in materials, equipment & specifications Written specifications take precedence over drawings which are for clarity only.