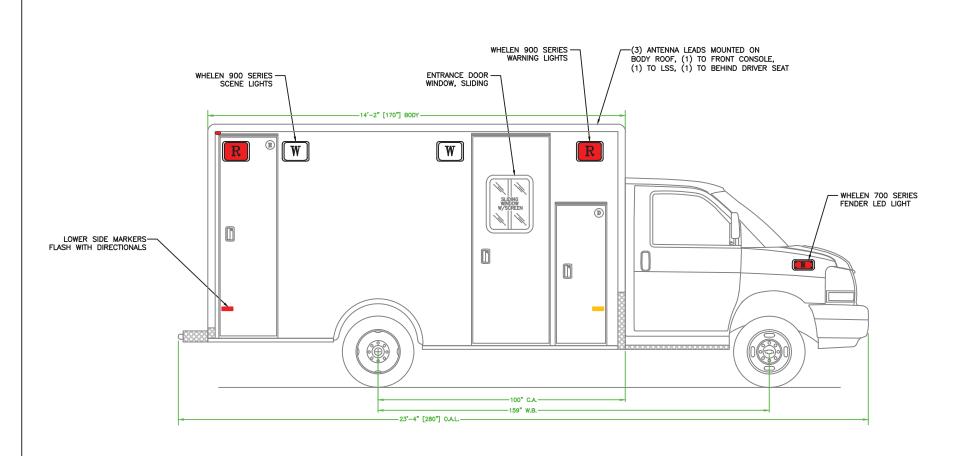

#### STREETSIDE VIEW

INTERIOR DIMENSIONS

HEIGHT 72" LENGTH 165" WIDTH 90-3/4"

PAGE 10

"NOTICE"
This drawing and data thereon shall not be duplicated, used or disclosed to others for procurement or manufacturing purposes, except as otherwise authorized by contract, without written permission of P.L. CUSTOM BODY & EQUIPMENT CO. INC. We reserve the right to make changes at any time, without notice, in materials, equipment & specifications Written specifications take precedence over drawings which are for clarity only.