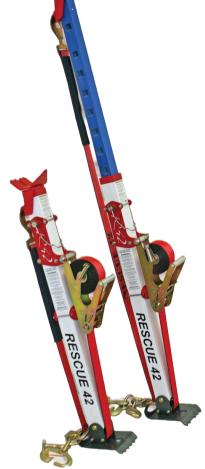

#### PACKAGE INCLUDES:

- (2) CTC-1000 TeleCrib® Junior All-In-One Struts
- (2) Shark<sup>™</sup> Junior Collapsible Step Chocks
- Other accessories