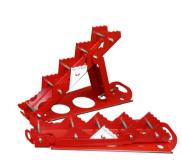

#### PACKAGE INCLUDES:

- (2) CTC-1000 TeleCrib® Junior All-In-One Struts
- (2) Shark<sup>™</sup> Junior Collapsible Step Chocks
- Other accessories